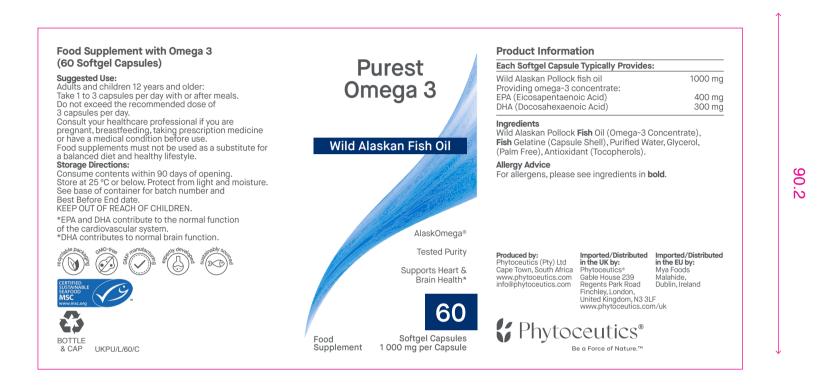

## 186.34

| Client:        | Phytoceutics®                                | Colours:                     |                 | Artwork Sign-off:                                                                                 |      |       |
|----------------|----------------------------------------------|------------------------------|-----------------|---------------------------------------------------------------------------------------------------|------|-------|
| Product Code:  | UKPU/L/60/C                                  |                              |                 | Please check all wording, details and design elements thoroughly prior to signing off this proof: |      |       |
| Product Name:  | Purest Omega 3 60's<br>Label - UK            |                              |                 | Designer:                                                                                         |      |       |
| Date:          | 09-02-2024                                   | PANTONE PANTONE<br>285C 294C | PANTONE<br>425C |                                                                                                   |      |       |
| Version:       | 3                                            |                              |                 | SIGNATURE                                                                                         | NAME | DATE  |
| Size:          | 186.34 mm (w) x 90.2mm (h)                   |                              |                 |                                                                                                   |      | Diric |
| Printing:      | Pantone 285C<br>Pantone 294C<br>Pantone 425C |                              |                 | Marketing:                                                                                        |      |       |
|                |                                              |                              |                 | SIGNATURE                                                                                         | NAME | DATE  |
| Print Company: | Marsing / Bottle Printers                    |                              |                 | Marketing Director:                                                                               |      |       |
|                |                                              |                              |                 | SIGNATURE                                                                                         | NAME | DATE  |
|                |                                              |                              |                 | Responsible Person:                                                                               |      |       |
|                |                                              |                              |                 |                                                                                                   |      |       |
|                |                                              |                              |                 | SIGNATURE                                                                                         | NAME | DATE  |