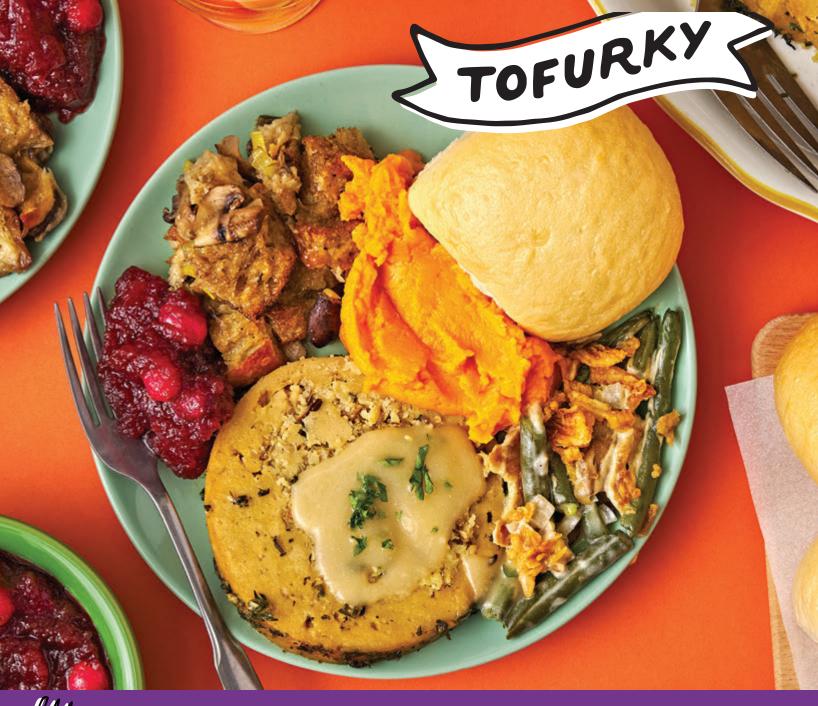

## PLANT-BASED ROAST START A NEW TRADITION

A savoury blend of wheat and tofu, the Roast is filled with a flavourful wild rice and bread crumb stuffing, ready to be basted, roasted, carved and devoured by the whole posse.