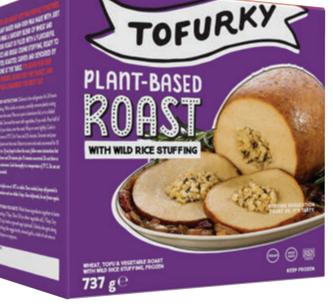

## PLANT-BASED ROAST

## PLANT-BASED ROAST

INGREDIENTS: Roast (75%): wheat gluten (29%), water, tofu (11%) (water, soya beans, firming agents (magnesium chloride, calcium chloride)), rapeseed oil, natural flavours, sea salt, cornstarch, oat fibre, potassium chloride, acidity regulator (calcium lactate), onion, carrot, celery, garlic, leek, rosemary extract, lemon juice concentrate, maltodextrin), stuffing (25%): water, brown rice, bread cubes (enriched wheat flour (wheat flour, malted barley flour, niacin, iron, thiamin mononitrate, riboflavin, folic acid), palm fruit oil, yeast, cane sugar, sea salt), onions, celery, wild rice (2%), rapeseed oil, natural flavours, dehydrated onion, granulated garlic, sea salt, spices, cane sugar, sunflower oil, maltodextrin).