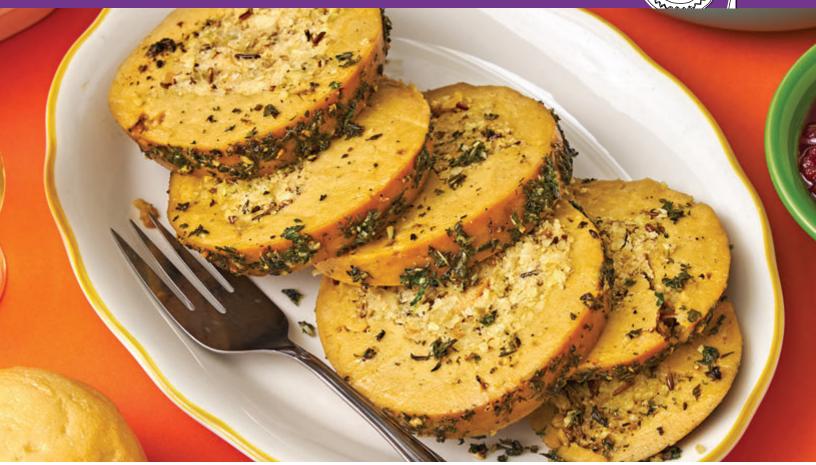

## PLANT-BASED ROAST START A NEW TRADITION

A savoury blend of wheat and tofu, the Roast is filled with a flavourful wild rice and bread crumb stuffing, ready to be basted, roasted, carved and devoured by the whole posse.