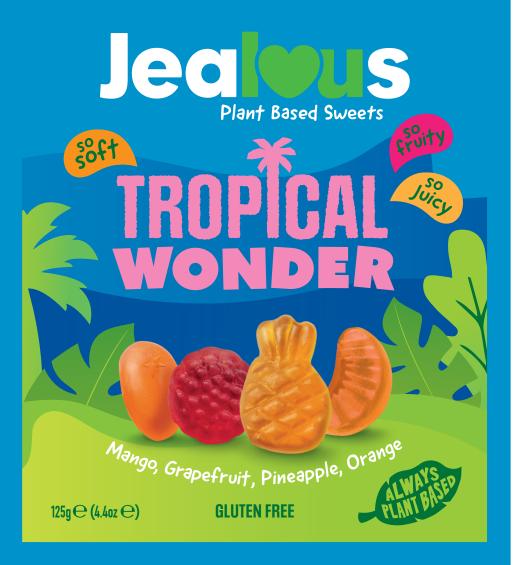

## TROPICAL WONDER

Plant-based gummies with natural flavours. Ingredients: Glucose syrup (origin EU), sugar, gelling agent (pectins), acid (citric acid), natural flavourings, food colourings (concentrates of apple, pumpkin, carrot, paprika, radish, lemon and blackcurrant), natural orange flavouring, natural grapefruit flavouring with other natural flavourings, glazing agent (carnauba wax), sunflower oil. Allergy advice: Contains traces of wheat. Made in a facility that also handles milk, sulphites and tree nuts. Gluten free in accordance with Regulation (EU) 828/2014. Store in a cool, dry place away from direct sunlight. Made in France.