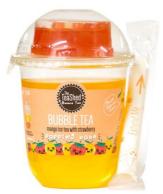

# **Product Specification**

**RTD Mango Ice Tea & Strawberry Boba** 

#### **Product Details**

| Product Name | DTD Manga Ica Taa & Strawbarny Paba                                                                                                                                                                                                                                                                                                                                                                            |  |  |  |
|--------------|----------------------------------------------------------------------------------------------------------------------------------------------------------------------------------------------------------------------------------------------------------------------------------------------------------------------------------------------------------------------------------------------------------------|--|--|--|
|              | RTD Mango Ice Tea & Strawberry Boba                                                                                                                                                                                                                                                                                                                                                                            |  |  |  |
| SKU          | RTDMast                                                                                                                                                                                                                                                                                                                                                                                                        |  |  |  |
| Barcode      |                                                                                                                                                                                                                                                                                                                                                                                                                |  |  |  |
| Description  | <ul> <li>1 x 330ml cup of mango ice tea</li> </ul>                                                                                                                                                                                                                                                                                                                                                             |  |  |  |
|              | <ul> <li>60g (1 serving) strawberry popping boba</li> </ul>                                                                                                                                                                                                                                                                                                                                                    |  |  |  |
|              | 1 extendable paper straw                                                                                                                                                                                                                                                                                                                                                                                       |  |  |  |
| Ingredients  | <u>Strawberry bubbles</u> : Water, Fructose, Strawberry Juice (15%), Thickeners<br>(Acetylated Distarch Phosphate, Xanthan Gum, Sodium Alginate), Acidity<br>Regulators (Calcium Lactate, Citric Acid) Flavouring, Antioxidant (Vitamin<br>C as Ascorbic Acid), Colour (Beta-carotene), Preservative (Potassium<br>Sorbate)                                                                                    |  |  |  |
|              | <u>Mango Ice Tea</u> : Water, Fructose, Sucrose, Mango Juice From<br>Concentrate (0.5%), Acid (Citric Acid), Green Tea Extract (0.1%),<br>Preservatives (Potassium Sorbate, Sodium Benzoate), Flavouring, Acidity<br>Regulator (Sodium Citrate), Colours (Sunset Yellow, Tartrazine).<br><b>Attention:</b> Sunset Yellow & Tartrazine may have an adverse effect on the<br>activity and attention in children. |  |  |  |
|              | Allergens highlighted in bold.                                                                                                                                                                                                                                                                                                                                                                                 |  |  |  |
| Nutritional  |                                                                                                                                                                                                                                                                                                                                                                                                                |  |  |  |
| information  | Per 100ml of final drink<br>RTD:                                                                                                                                                                                                                                                                                                                                                                               |  |  |  |
|              | Energy 176kJ/42kcal, Fat Og, Saturates Og, Carbohydrates 10.5g, Sugars 10g, Fibre Og, Protein Og, Salt 0.02g.                                                                                                                                                                                                                                                                                                  |  |  |  |