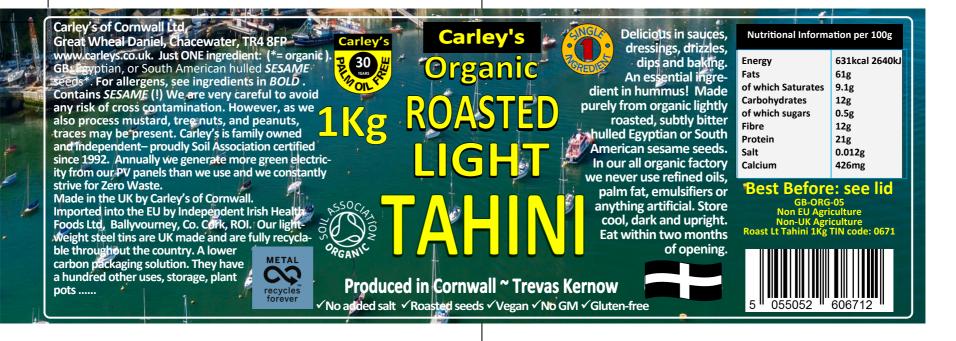

Product Co 0671

Design data for 1Kg TIN labels - not for printing! Carley's logo 0.8 x 3.1 Soil Assoc logo 1.4 x 1.4

1Kg weight mark 1 x 1.8cm (word Art)

Barcode Size: 1.67 / 2.1 x 3.9cm bottom right of label Nutritional data panels (9 data points): 3.2x2, 3.2x2.47

Nutritional Information per 100g (text) Calibri 8pt white in black panel: 4.4 x 0.53

Best Before: see lid (Calibri Bold Yellow 14pt)

GB-ORG-05

EU Agriculture (position above barcode)

Non-UK Agriculture (Calibri Bold Black / white min 8pt)

(Add text:) Our light-weight steel tins are UK made and are fully recyclable throughout the country. A lower carbon packaging solution. They have a hundred other uses, storage, plant pots ........... (Calibri Bold Black / White 10.2pt) Line spacing 0.75 to 0.78 between lines

✓ Raw ✓ Gluten-free ✓ Vegan ✓ No added sugar ✓ No added salt Centred Calibri / Windings 10pt