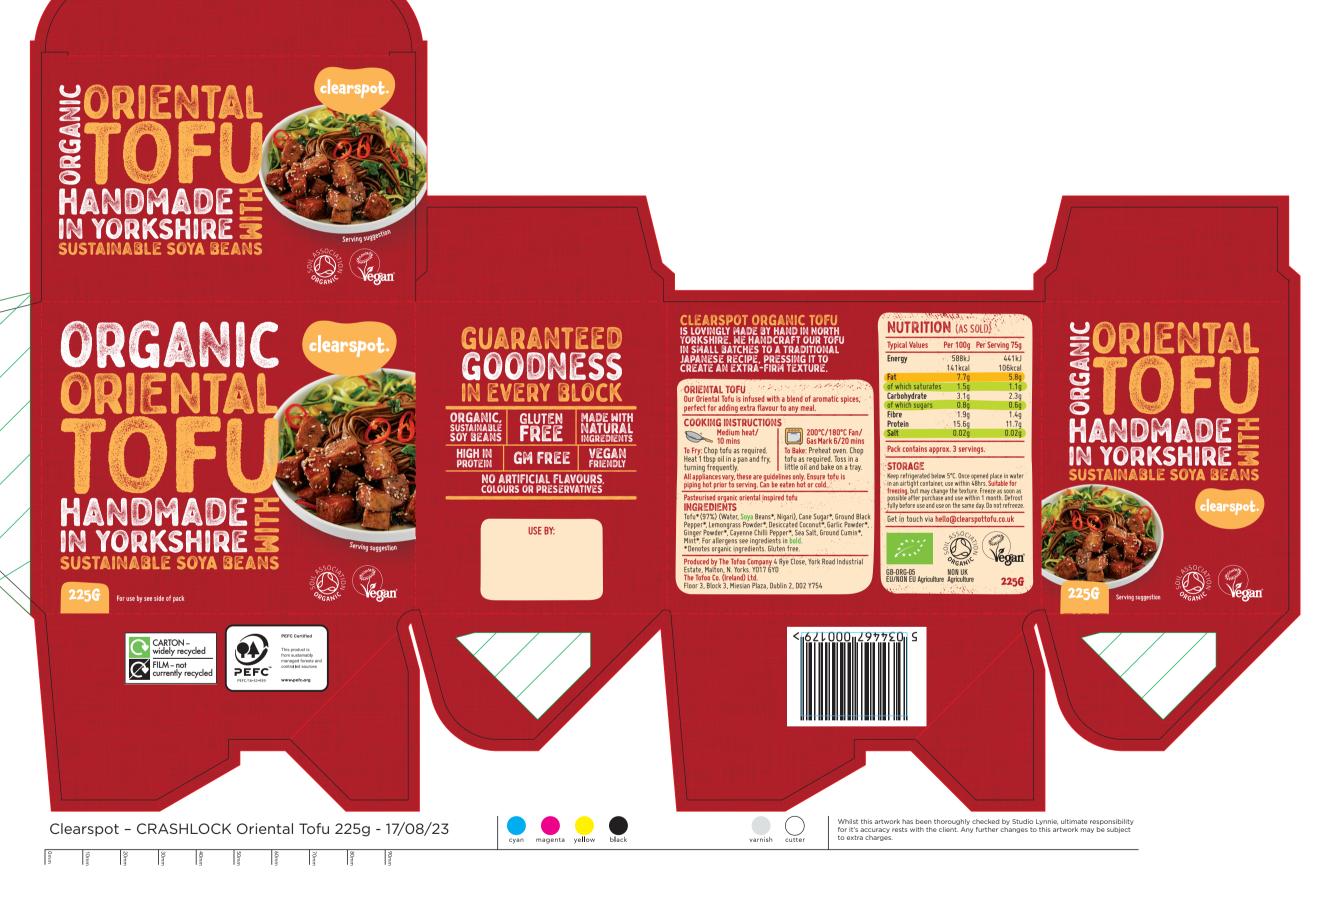

| CCC<br>The W<br>PRIVATE RD M | VIIkins Group                                                           |
|------------------------------|-------------------------------------------------------------------------|
|                              | OFOO COMPANY<br>IAKED 280G                                              |
| Dimensions                   | Blank Size                                                              |
| 99 x 66.5 x 82.5             | 214.75 x 346                                                            |
| Ca                           | ad Reference No.                                                        |
| TC                           | )56D55                                                                  |
| AE                           | ard information<br>GLE PRO 480<br>13.1 Gms<br>loard is approximate only |
| G                            | rain Direction                                                          |
| CUT                          |                                                                         |
| CREASE                       |                                                                         |
| CUT / CREASE                 |                                                                         |
| PERF                         |                                                                         |
| PARTIAL CUT                  |                                                                         |
| GLUE LINE                    |                                                                         |
| VARNISH & PRINT              |                                                                         |
| BEST BEFORE END              |                                                                         |