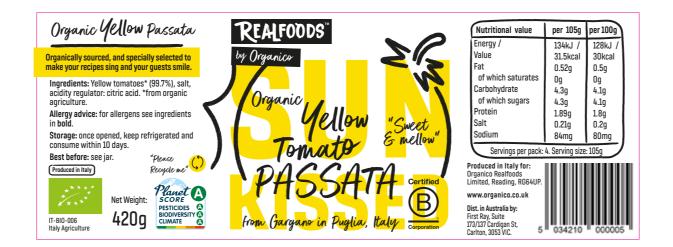

## YELLOW PASSATA 420G (JARS) (MASTER FULL FOP & BOP ARTWORK)



#### **VIEW WITH OVERPRINT SWITCHED ON**

### WIP DATE:

|  |  | client:<br>project:<br>description:                                                                                                                                                                                                                                                                                                                                                                                                                                                                                                                                                                 | RealFoods<br>Phase 2 Tomoto Pasta 420g<br>Label | date:<br>size: | 17.10.2023<br>100% | stage<br>1 | cutter:<br>Barcode:<br>copy: | Supplied<br>TBC<br>