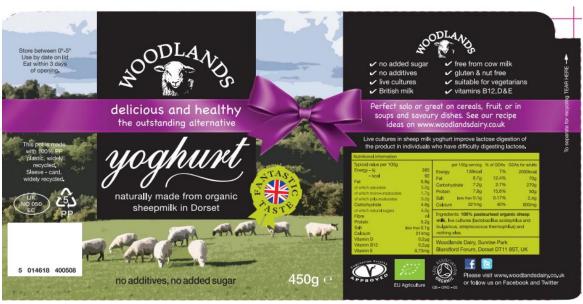

### Product Codes - Six Pack = SN4506 / IWD006

Ingredients - Sheep's milk, Culture: S.Thermophilus, L Bulgaricus, L Acidophilus

Method – Heat the milk to 75°C, hold for 15 minutes, cool to between 45-50°C, pump through 100μ filter to holding tank, add culture according to batch size, agitate for 20 minutes, pump to filling machine, fill retail containers to declared weight, mark lids with Batch Code and "USE BY" date, pack in 6 packs, incubate at 43°C until pH <4.7 (approx.5 hours), blast chill to below 5°C, the pH is then checked and must be below 4.5, store below  $5^{\circ}$ C, despatch.

## Packaging -

**Pots** – PP pot with card outer 95.5 dia x 470ml printed "Organic Sheep Milk Natural Yoghurt"

**Foils** - 95.5 dia foils with Universal lacquer, printed "Organic Sheep Milk Natural Yoghurt"

**Lids** – clear RPET overcap

**Collation Tray** – 6 x 97mm RPET tray

Pack dimensions – 200mm x 300mm x 115mm high
2,846g gross weight

Pallet quantities – 20 packs per layer x 8 layers = 160 packs
Pallet 1200 x 1000 x 1425 high (inc. board)

Barcodes - TUC: 050 14618903450 (EAN-128 including (17) USE BY)

Retail Pot: 50 14618 400508

Shelf Life - Pack plus 45 days

#### **Nutritional Information –**

| Typical Value per 100g |              |  |
|------------------------|--------------|--|
| Energy                 | 385kJ/92kcal |  |
| Fat                    | 5.8g         |  |
| Of which saturates     | 3.8g         |  |
| Of which mono-         | 1.7g         |  |
| unsaturates            |              |  |
| Of which               | 0.2g         |  |
| polyunsaturates        |              |  |
| Carbohydrate           | 4.8g         |  |
| Protein                | 5.2g         |  |