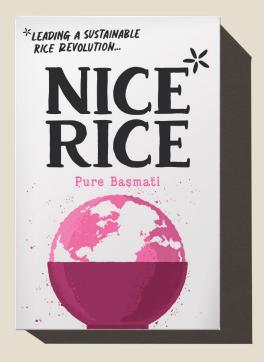

# DRY RICE RANGE

#### Rice

- A single heritage variety of Basmati that's famed for its delicate, fluffy cooked texture and slightly sweet and nutty flavour.
- We source all of our rice from a single farmer group in Haryana,
  India, and never mix grains. This gives our rice a consistently high quality texture.

#### **Packaging**

- Innovative carton with a pouring spout
- Fully recyclable (kerbside)

Pure Basmati (1kg)

Wholegrain Basmati (1kg)

# Pure Basmati (250g)