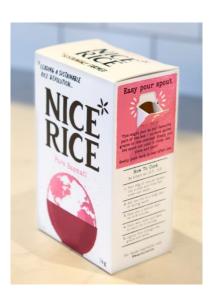

# DRY RICE RANGE

#### Rice

- A single heritage variety of Basmati that's famed for its delicate, fluffy cooked texture and slightly sweet and nutty flavour.
- We source all of our rice from a single farmer group in Haryana,
  India, and never mix grains. This gives our rice a consistently high quality texture.

#### **Packaging**

- Innovative carton with a pouring spout
- Fully recyclable (kerbside)

Pure Basmati (1kg)

Wholegrain Basmati (1kg)

# Pure Basmati (250g)