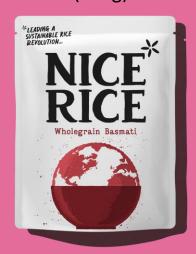

#### **Packaging**

- Innovative carton with a pouring spout
- Fully recyclable (kerbside)

Pure Basmati (1kg)

Wholegrain Basmati (1kg)

# Wholegrain Basmati (250g)