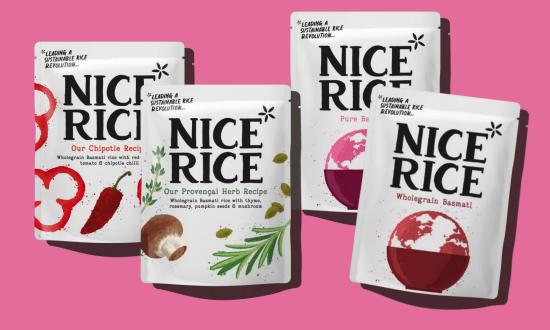

# COOKED RICE RANGE

#### Rice

- Our signature Basmati, simply cooked.
- No artificial colours, flavours or preservatives
- All products suitable for vegans and vegetarians.
- Can be enjoyed cold, or heated up in the microwave in 90 seconds

#### **Recipes**

Bold new flavours such as Chipotle and Provençal Herb

#### **Packaging**

"Recyclable with bags at large supermarkets" (OPRL label)