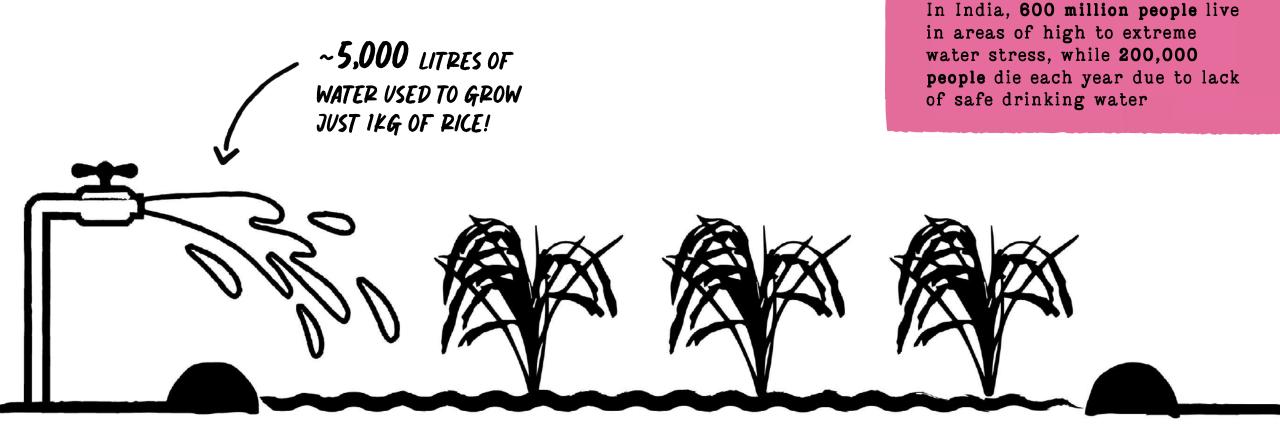

"IT'S PICE, DONE BETTEP.

# THE ENVIRONMENTAL IMPACT OF CONVENTIONAL PICE FARMING IS SHOCKING.



# IT PRODUCES STAGGERING GREENHOUSE GAS EMISSIONS...



Source: The Economist

# ...AND USES MORE WATER THAN ANY OTHER CROP



Did you know that...

# WANT TO HEAR THE GOOD NEWS?

There's a solution to the problem: sustainably farmed rice.

Our rice farmers have been certified under a sustainable farming standard, endorsed by the UN and IPCC. Based on data from their 2022 harvest, we calculated that their farms:

- cut CO<sub>2</sub>-equivalent emissions by 49%!
- saved >3,000 litres of irrigation water per kilo of rice!

WITH YOUR HELP. WE CAN CHANGE THE PICE INDUSTRY.



# "IT'S PICE. DONE BETTEP

## ✓ BETTEP TASTING PICE

- Saving >3,000 litres of water per kilo of rice.
- Zero carbon sea freight.

### ✓ BETTER FOR THE PLANET

- 49% emissions reduction compared to conventional rice.
- Saving >3,000 litres of water per kilo of rice.
- Zero carbon sea freight.

### ✓ BETTEP WAY OF DOING BUSINESS

- Incentivisin