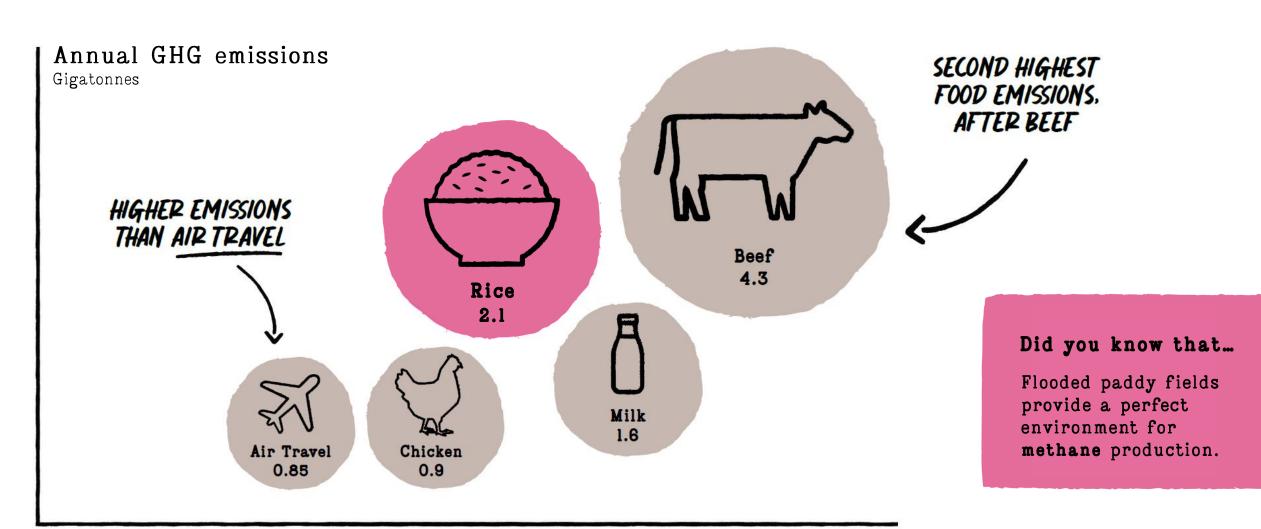

"IT'S PICE, DONE BETTEP.

# THE ENVIRONMENTAL IMPACT OF CONVENTIONAL PICE FARMING IS SHOCKING.



# IT PRODUCES STAGGERING GREENHOUSE GAS EMISSIONS...



Source: The Economist

# ...AND USES MORE WATER THAN ANY OTHER CROP



Did you know that...

# WANT TO HEAR THE GOOD NEWS?

There's a solution to the problem: sustainably farmed rice.

Our rice farmers have been certified under a sustainable farming standard, endorsed by the UN and IPCC. Based on data from their 2022 harvest, we calculated that their farms:

- cut CO<sub>2</sub>-equivalent emissions by 49%!
- saved >3,000 litres of irrigation water per kilo of rice!

WITH YOUR HELP. WE CAN CHANGE THE PICE INDUSTRY.



# "IT'S PICE. DONE BETTEP

## ✓ BETTEP TASTING PICE

- Saving >3,000 litres of water per kilo of rice.
- Zero carbon sea freight.

### ✓ BETTER FOR THE PLANET

- 49% emissions reduction compared to conventional rice.
- Saving >3,000 litres of water per kilo of rice.
- Zero