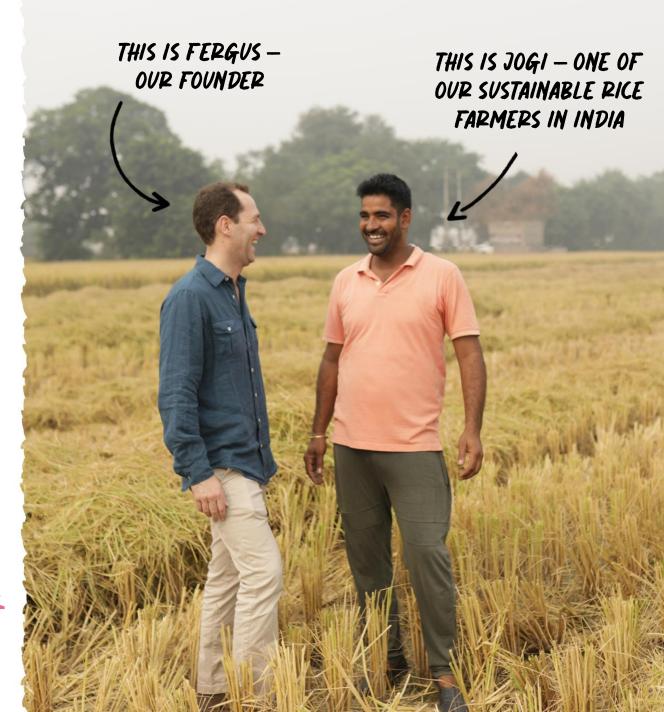

# WANT TO HEAR THE GOOD NEWS?

There's a solution to the problem: sustainably farmed rice.

Our rice farmers have been certified under a sustainable farming standard, endorsed by the UN and IPCC. Based on data from their 2022 harvest, we calculated that their farms:

- cut CO<sub>2</sub>-equivalent emissions by 49%!
- saved >3,000 litres of irrigation water per kilo of rice!

WITH YOUR HELP. WE CAN CHANGE THE PICE INDUSTRY.