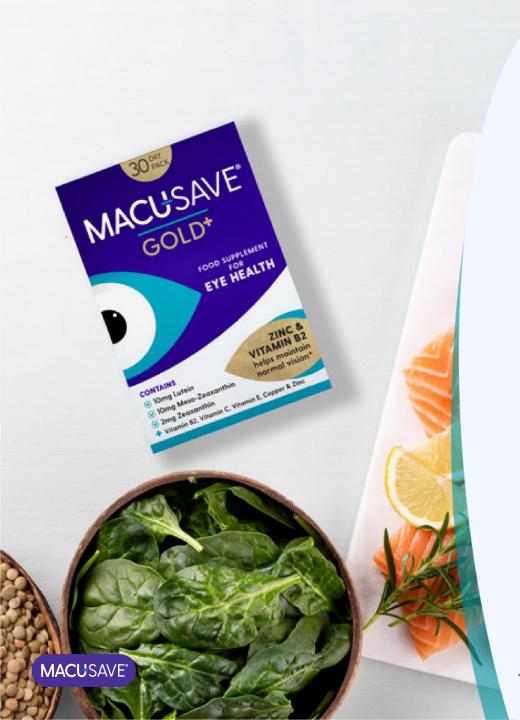

## MACU-SAVE® GOLD+ 30 Day Pack

MACU-SAVE® GOLD+ boosts the diet and enriches the macular pigment with ALL three key macula carotenoids 10mg Lutein, 2mg Zeaxanthin and 10mg Meso-Zeaxanthin.

- + Vitamin B2
- + Vitamin C
- + Vitamin E
- + Copper & Zinc

MACU-SAVE® GOLD+ also contains Zinc and Vitamin B2 to help maintain normal vision. Along with Copper and Vitamin C to contribute to the normal functioning of the nervous system. Vitamin C and Vitamin E contribute to the protection of cells from oxidative stress. Zinc also has a role in the process of cell division.

MACU-SAVE® GOLD+ is scientifically proven for EYE HEALTH.\*

\*Clinical studies available on request.