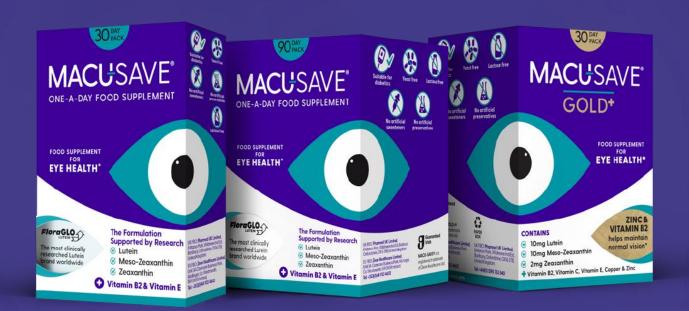

### The MACU-SAVE® Range

MACU-SAVE® 30 Day Pack

MACU-SAVE® 90 Day Pack

MACU-SAVE® GOLD+ 30 Day Pack

**MACU**SAVE°

# MACU-SAVE® 30 & 90 Day Packs

As we grow older our eye health comes under increasing pressure and in particular the macular, the most delicate part of the retina, can become damaged.

MACU-SAVE® contains ALL 3 key macular carotenoids which make up the macular pigment, including Meso-Zeaxanthin, a powerful antioxidant found exclusively at the centre of the macula where vision is at its sharpest.

The clinically proven formula found in MACU-SAVE® 10mg Meso-Zeaxanthin, 10mg Lutein and 2mg Zeaxanthin is shown to enrich the macular pigment.

## MACU-SAVE® GOLD+ 30 Day Pack

MACU-SAVE® GOLD+ boosts the diet and enriches the macular pigment with ALL three key macula carotenoids 10mg Lutein, 2mg Zeaxanthin and 10mg Meso-Zeaxanthin.

- + Vitamin B2
- + Vitamin C
- + Vitamin E
- + Copper & Zinc

MACU-SAVE® GOLD+ also contains Zinc and Vitamin B2 to help maintain normal vision. Along with Copper and Vitamin C to contribute to the normal functioning of the nervous system. Vitamin C and Vitamin E contribute to the protection of cells from oxidative stress. Zinc also has a role in the process of cell division.