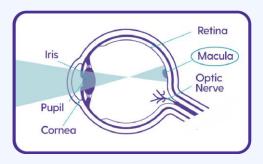

# MACU-SAVE® 30 & 90 Day Packs

As we grow older our eye health comes under increasing pressure and in particular the macular, the most delicate part of the retina, can become damaged.

MACU-SAVE® contains ALL 3 key macular carotenoids which make up the macular pigment, including Meso-Zeaxanthin, a powerful antioxidant found exclusively at the centre of the macula where vision is at its sharpest.