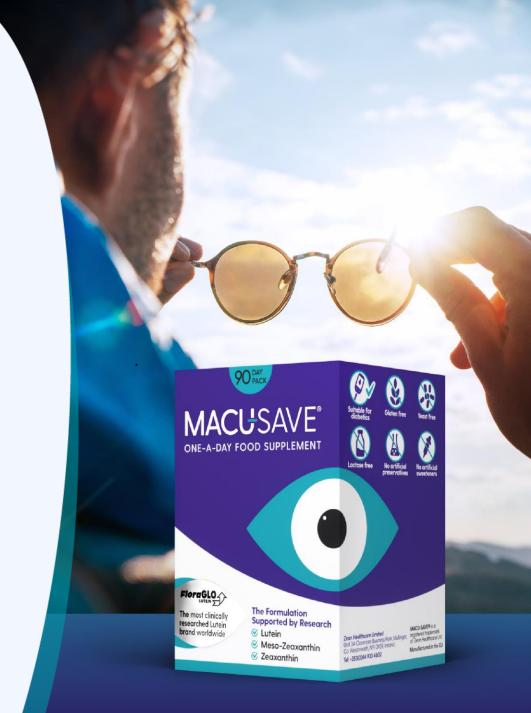

One-A-Day easy to swallow food supplement which provides advanced nutrition for the eyes

#### **About MACU-SAVE®**

MACU-SAVE® is a food supplement for eye health\*

Providing targeted nutrition for the eyes, MACU-SAVE® contains Lutein and Zeaxanthin are present in some foods including leafy green vegetables, such as kale, spinach and fruits such as tangerines and oranges.

### Why MACU-SAVE®?

- Contains all 3 macular carotenoids which are essential for macular health, plus Vitamin B2 & E.
  - Vitamin B2 contributes to the maintenance of normal vision.
  - Vitamin E contributes to the protection of cells from oxidative stress.
- One-A-Day easy to swallow food supplement.
- Ontains FloraGLO Lutein: the most clinically researched Lutein brand worldwide.

### The MACU-SAVE® Range

MACU-SAVE® 30 Day Pack

MACU-SAVE® 90 Day Pack

MACU-SAVE® GOLD+ 30 Day Pack

**MACU**SAVE°

# MACU-SAVE® 30 & 90 Day Packs

As we grow older our eye health comes under increasing pressure and in particular the macular, the most delicate part of the retina, can become damaged.

MACU-SAVE® contains ALL 3 key macular carotenoids which make up the macular pigment, including Meso-Zeaxanthin, a powerful antioxidant found exclusively at the centre of the macula where vision is at its sharpest.

The clinically proven formula found in MACU-SAVE® 10mg Meso-Zeaxanthin, 10mg Lutein and 2mg Zeaxanthin is shown to enrich the macular pigment.