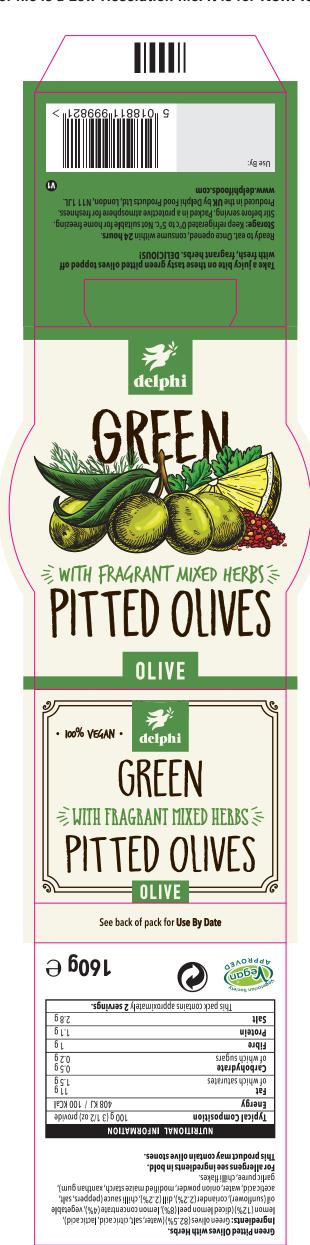

PERMISSION HAS BEEN GIVEN TO BEGIN PRODUCTION. PRODUCTION WILL NOT PROCEED UNLESS APPROVE D APPROVAL SIGNATURE PRINT NAME: DATE:

T: 01843 600033 E: sales@ekcartons.co.uk www.ekcartons.co.uk

Any new job will require a sample of a previously printed item for colour matching purposes. In the absence of this a colour faithful GMG/Epson proof is recommended (Maximum cost £120). GMG/Epson proofs are a guide for CMYK print only and are not faithful representations of Pantone of Metallic inks. Without a colour reference the customer will take full responsibility for the colours produced/printed.

This proof file is a Low Resolution file. It is for item identification primarily and may not show images or colours the same as our High Resolution Print files.

PRINT SPEC / NOTES:

Varnish: Matt UV