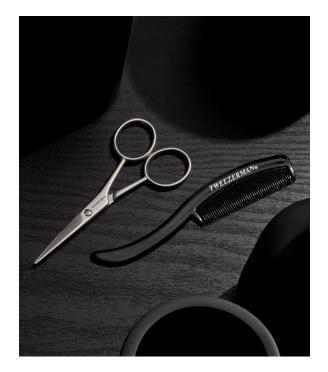

## Moustache Scissors & Comb

The Moustache Scissors and Comb feature sharp, precision blades for detailed cutting and maintenance of facial hair, paired with a comb is for brushing before and after trimming.

## FEATURES & BENEFITS:

- Scissor features sharp cutting blades for detailed trimming, pointed tips can isolate one hair at the time.
- Stainless steel scissors are durable and easy to clean.
- Comb & Scissors are ergonomically designed for added comfort and control.

## HOW TO USE:

- **1.** Start by combing moustache or beard in the direction of hair growth.
- 2. Cut small amounts of hair at a time.
- **3.** Comb moustache and beard into desired style once finished trimming.