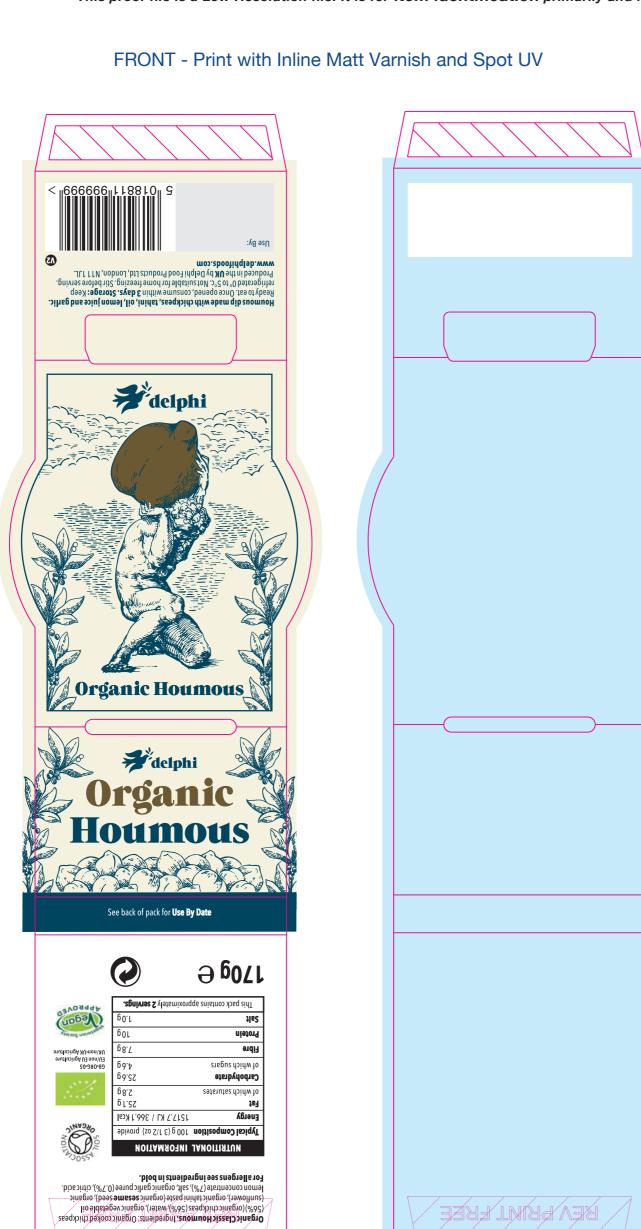

ARTWORK APPROVAL

CUSTOMER Delphi Foods

DATE 31/01/24

DRAWN BY PM

JOB DESCRIPTION Organic Houmous

1700 1/20

10818

170g - V2

Cyan
Yellow
Pan8642

PRINT SPEC / NOTES:

Magenta
Black

Varnish: GLOSS UV Spot/ Matt Inline

Profile: P002093 Die: 2122

EAST KENT CARTON MANUFACTURERS THAT IT IS CORRECT AND PERMISSION HAS BEEN GIVEN TO BEGIN PRODUCTION.

Without a colour reference the customer will take full responsibility for the colours produced/printed.

This proof file is a Low Resolution file. It is for item identification primarily and may not show images or colours the same as our High Resolution Print files.