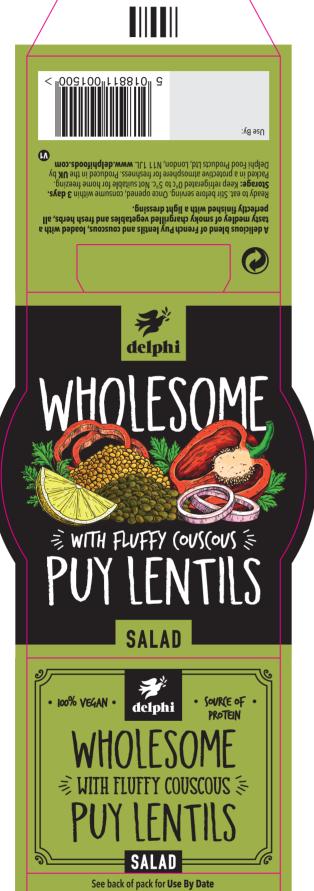

This proof file is a Low Resolution file. It is for item identification primarily and may not show images or colours the same as our High Resolution Print files.

For allergens see ingredients in bold. Nutrition: Typical Values/Valores ingros/Valores/Mediospory 100g: Energy/Energia.Energia.Energia.eo/NL/145KCal ingros/Valores/Mediospory 100g: Energy/Energia.Energia.eo/NL/145KCal FaV/Energia.eo/NJ/Energia.Examples/Energia.eo/NL/142KCal saturados 0.90, Earbohydnetses/Cantohinatos/Hutarbos de carbono 14g. of saturados 0.90, Earbohydnetses/Cantohinatos/Hutarbos de carbono 14g. of which sugars/ de los cuales astroares/ do quais aquicares 0.80, Fibre/ Fibra/ With sugars/ de los cuales astroares/ do quais aquicares 0.80, Fibre/ Fibra 1.60 Protein/ Proteinas 4.90, 56.10.72g. Puy Lentil & Couscous Salad. Ingredients: Cooked Puy lentils (50%), water, cooked couscous (20%) (durum wheat semolina), vegetable oil (sunflower), diced pepperes (5%), the appenparate (nosted red peppers, tuga), to connect (7%), chaigniled autoregine (0.6%), discip representate, vinegar (white wine vinegar, antioxidant zugat), connect (7%), fenon concentate, vinegar (white wine vinegar, antioxidant zugat), connect (0.6%), salt, preservative potassium sorbate, black pepper, colourant (curcumin).