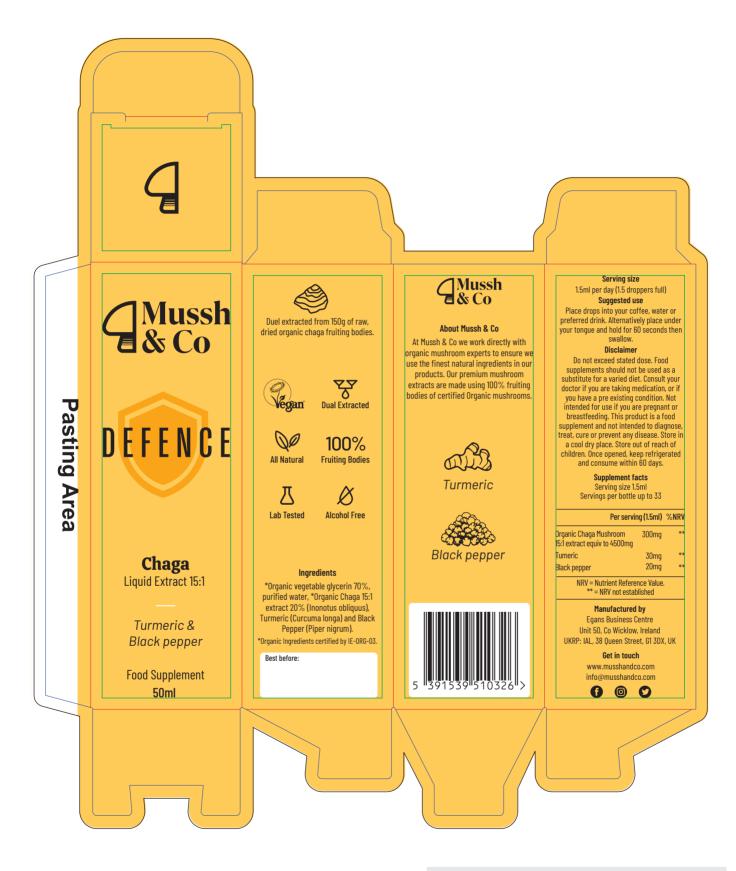

## Ingredients

\*Organic vegetable glycerin 70%. purified water, \*Organic Chaga 15:1 extract 20% (Inonotus obliquus). Turmeric (Curcuma longa) and Black

Penner (Piner nigrum). \*Organic Ingredients certified by IE-ORG-03.

Serving size

1.5ml per day (1.5 droppers full)

Manufactured by:

Mussh & Co. Unit 50 Egans Business

Centre Co Wicklow

UKRP: IAL, 38 Oueen Street, G1 3DX, UK. Contact: info@musshandco.com

50ml **←** 

Chaga

Liquid Extract 15:1

## Disclaimer

No not exceed stated dose, Food supplements should not be used as a substitute for a varied diet Consult your doctor if you are taking medication, or if you have a pre existing condition. Not

intended for use if you are

pregnant or breastfeeding. This product is a food supplement and not intended to diagnose, treat, cure or prevent any disease. Store in a cool dry place. Store out of reach of children. Once opened, keep refrigerated and consume within 60 days.

Rest hefore: