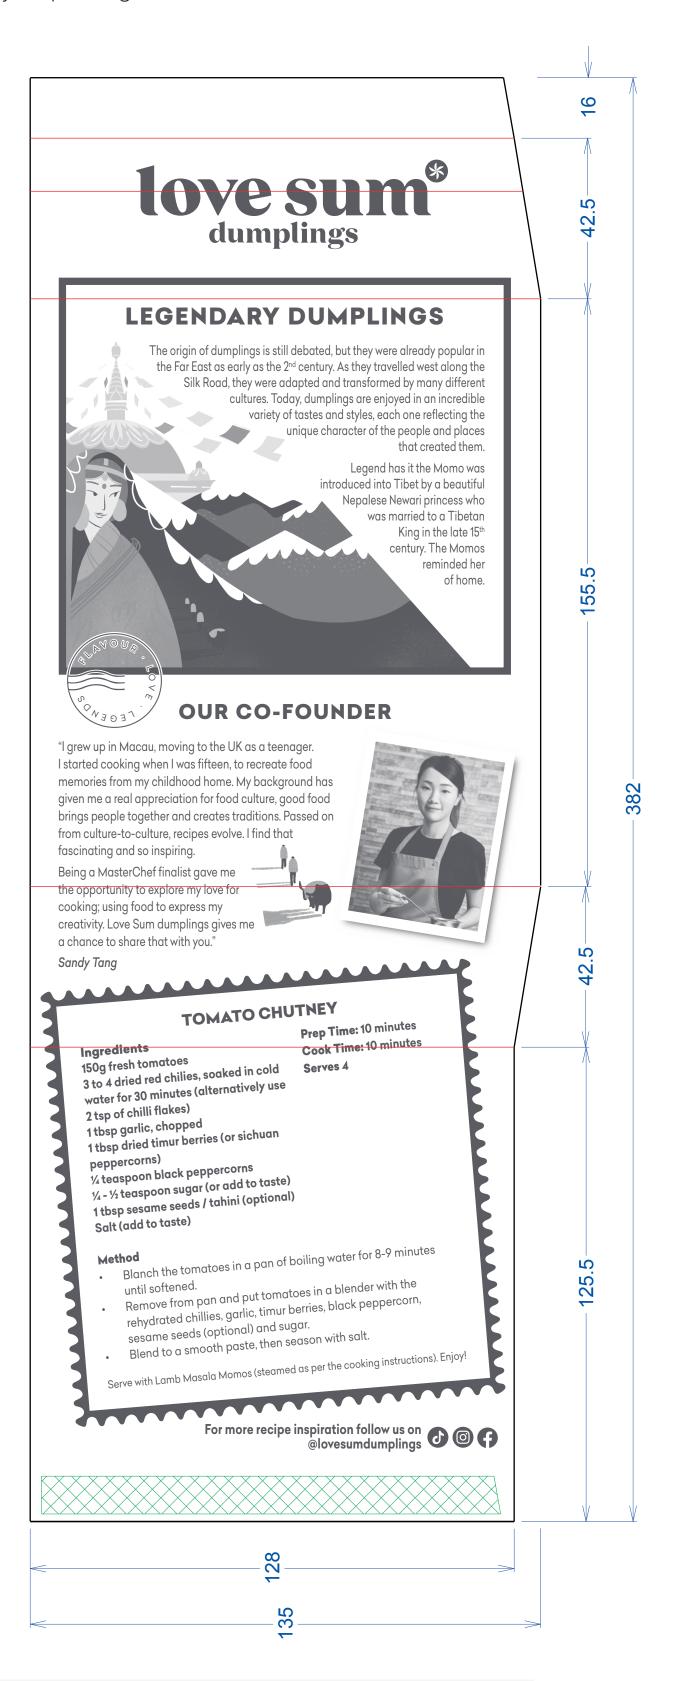

## **The Collaborators artwork**

| Client:                 | Love Sum                                  | Colours/Inks: |                                                                                                                                                          |
|-------------------------|-------------------------------------------|---------------|----------------------------------------------------------------------------------------------------------------------------------------------------------|
| Job no:                 | ТВС                                       |               |                                                                                                                                                          |
| Client Project no:      | NA                                        |               |                                                                                                                                                          |
| Date last amended:      | 15.11.23                                  | PMS           | 433u                                                                                                                                                     |
| Filename:               | LS_Lamb_Masala_Momos_Dumplings_1123_AW.ai |               |                                                                                                                                                          |
| Version number:         | 1                                         | Finishes:     |                                                                                                                                                          |
| Substrate & Print side: | Card Sleeve - Inside                      |               | The colours on this print out are not accurate and are intended to be used<br>as a guide only. Do not use for matching purposes unless otherwise stated. |
| Max Cols:               | 1                                         |               | This artwork does not contain and trap/grip/chokes. Fonts will not be                                                                                    |
| Print Process:          | Litho                                     | n/a n/a       | supplied with this artwork. All colours specified are from the PANTONE® matching system unless otherwise stated.                                         |