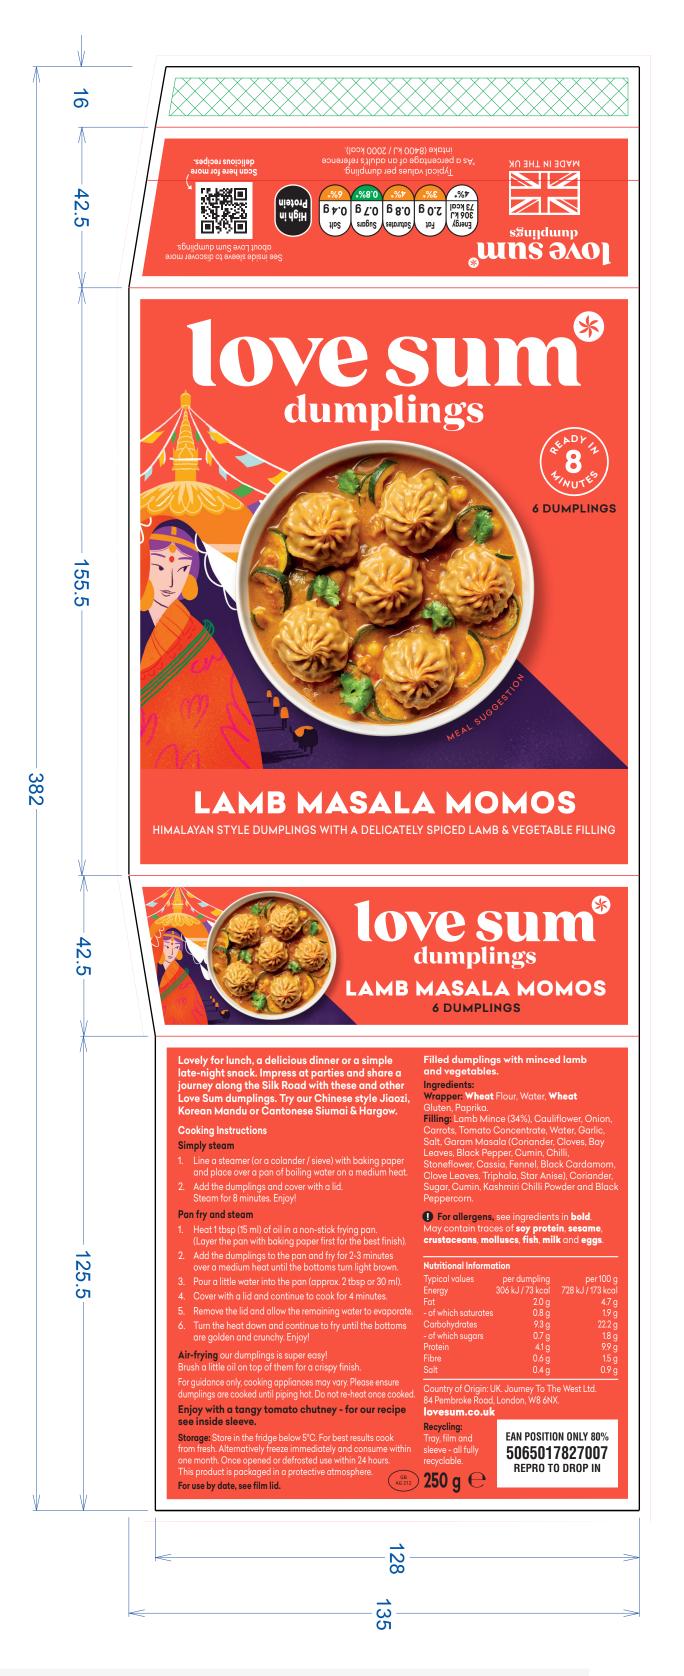

## **The Collaborators artwork**

| Client:                 | Love Sum                                  |
|-------------------------|-------------------------------------------|
| Job no:                 | TBC                                       |
| Client Project no:      | NA                                        |
| Date last amended:      | 15.11.23                                  |
| Filename:               | LS_Lamb_Masala_Momos_Dumplings_1123_AW.ai |
| Version number:         | 1                                         |
| Substrate & Print side: | Card Sleeve - Outside                     |
| Max Cols:               | 5                                         |
| Print Process:          | Litho                                     |