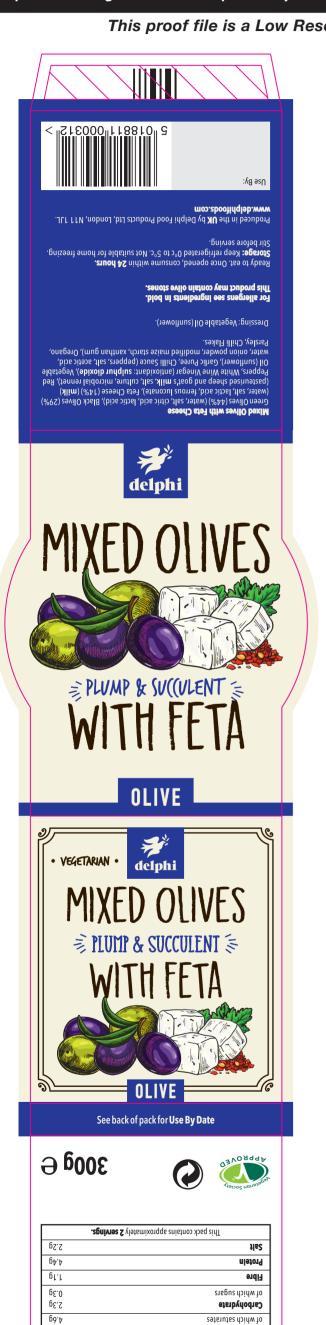

9832

Mixed Olives with Feta

Salad 300g New Cutter

PRINT SPEC / NOTES: Cyan Yellow

Varnish: MATT UV

Profile: P002094 Die: 2139

Magenta

PLEASE NOTE: SIGNING THE APPROVAL OF THIS ARTWORK INFORMS EAST KENT CARTON MANUFACTURERS THAT IT IS CORRECT AND PERMISSION HAS BEEN GIVEN TO BEGIN PRODUCTION. PRODUCTION WILL NOT PROCEED UNLESS APPROVE D APPROVAL SIGNATURE: PRINT NAME: DATE:

An enjoyable and savoury mix of plump black and green olives, smooth and creamy feta cheese, red peppers and fragrant herbs.

Energy