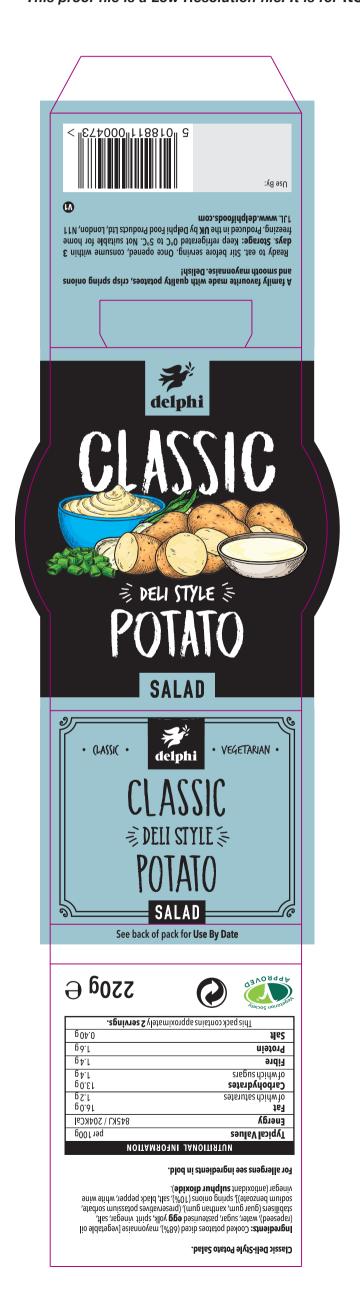

**ARTWORK APPROVAL** PM 31/01/24 Delphi Foods JOB REFERENCE VERSION: Potato Salad (Deli Style) 01 10817

220g - Salad - V1

PRINT SPEC / NOTES: Magenta Cyan Black Yellow

Profile: P001151 Die: 1911

Varnish: Matt UV