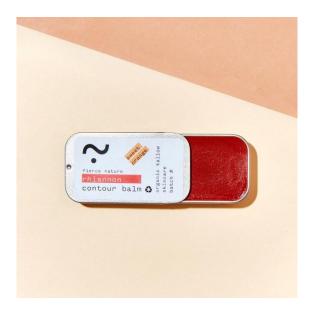

## **Contour Balm Rhiannon**

## **Description:**

Rhiannon, our new organic tallow contour balm, a beautiful rust colour that is clay of the earth.

Our natural and non-toxic tallow contour balm is perfect for defining your features and adding a pop of colour.

A light-weight and buildable lip and cheek blush, our Rhiannon Contour Balm features an easy slide lid to moisturise and rejuvenate skin and give you a healthy-looking glow on the go.

Not only for Rhiannon add a deep contour colour but it is also a moisturising and bioavailable balm.