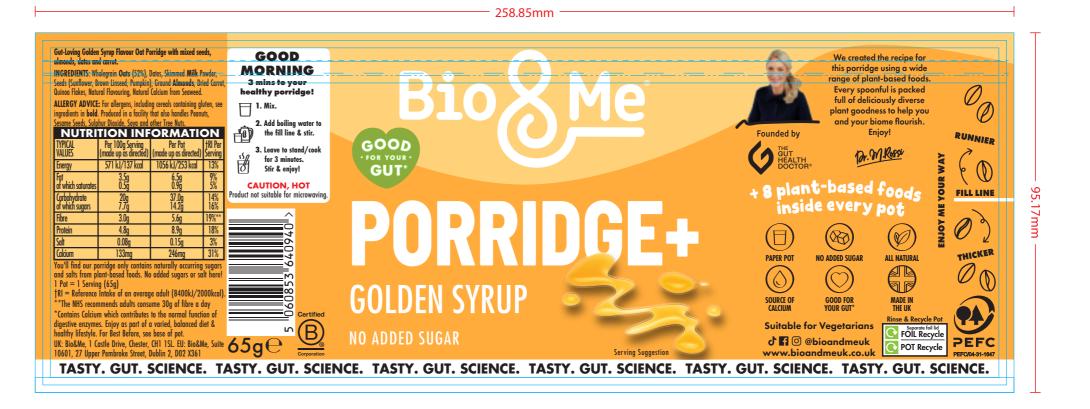

#### **RIV164284**

| Client:                         | Bio & Me                               |  |
|---------------------------------|----------------------------------------|--|
| Client Ref:                     | -                                      |  |
| Description:                    | Porridge Pot - Golden Syrup - Redesign |  |
| Previous:<br>Artwork Reference: | -                                      |  |
| Size H:                         | 114.1mm                                |  |
| Size W:                         | 284.5mm                                |  |
| Technical Drawing:              | 400J_einzel_Baseline                   |  |
| Barcode Number:                 | 5060853640940                          |  |
| Barcode Type:                   | EAN - 13 Mag: 85 BWR: 50 Micron        |  |