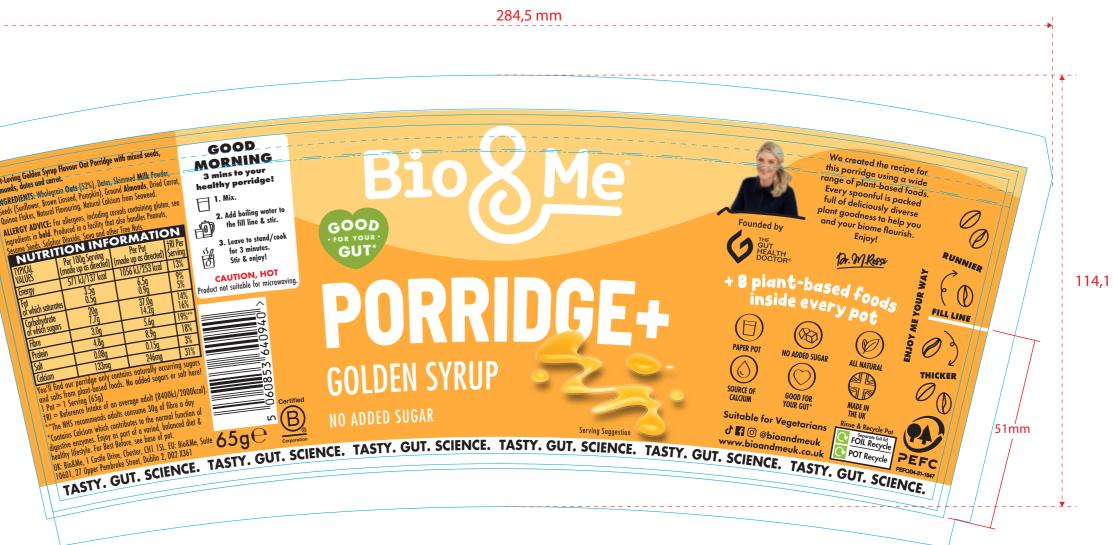

#### **RIV164284**

| Client:                         | Bio & Me                               |  |
|---------------------------------|----------------------------------------|--|
| Client Ref:                     | -                                      |  |
| Description:                    | Porridge Pot - Golden Syrup - Redesign |  |
| Previous:<br>Artwork Reference: | -                                      |  |
| Size H:                         | 114.1mm                                |  |
| Size W:                         | 284.5mm                                |  |
| Technical Drawing:              | 400J_einzel_Baseline                   |  |
| Barcode Number:                 | 5060853640940                          |  |
| Barcode Type:                   | EAN - 13 Mag: 85 BWR: 50 Micron        |  |