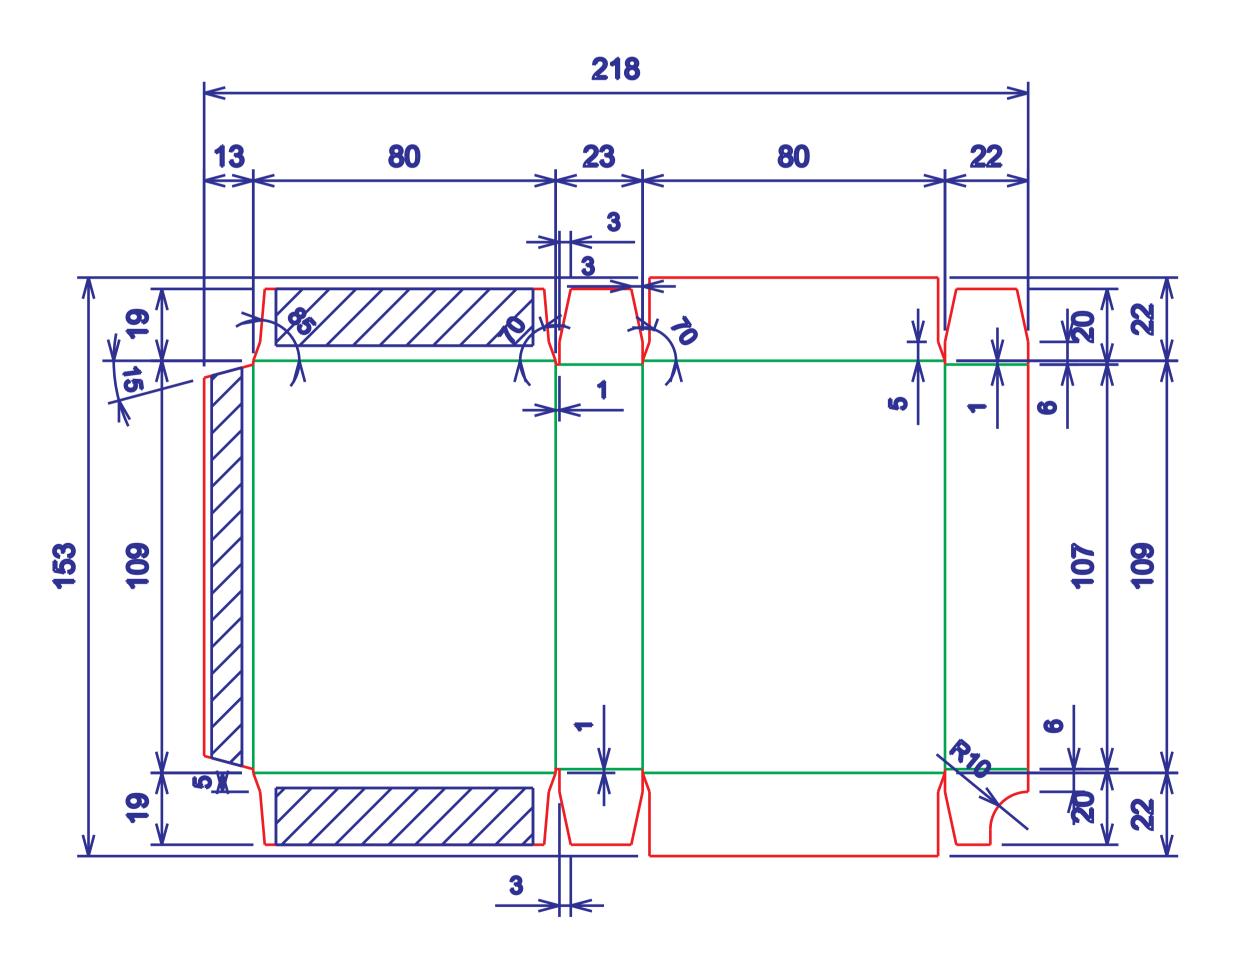

= PRINT & VARNISH FREE GLUE AREA ON FACE

AREA = 31,358.82 SQ mm

CART20057 (Old Ref CART19989) [nt'l Fish Canners NEW SIZE 'A' CARTON Carton Name : DINGLEY 110g Scottish Sardines Bradman Lake Skillet 80 x 23 x 107 CS : 153 × 218 LG MAT: 410mic MCM (CWLC) 340mic MCM (CWLC) PRINT SIDE 24/29/2217