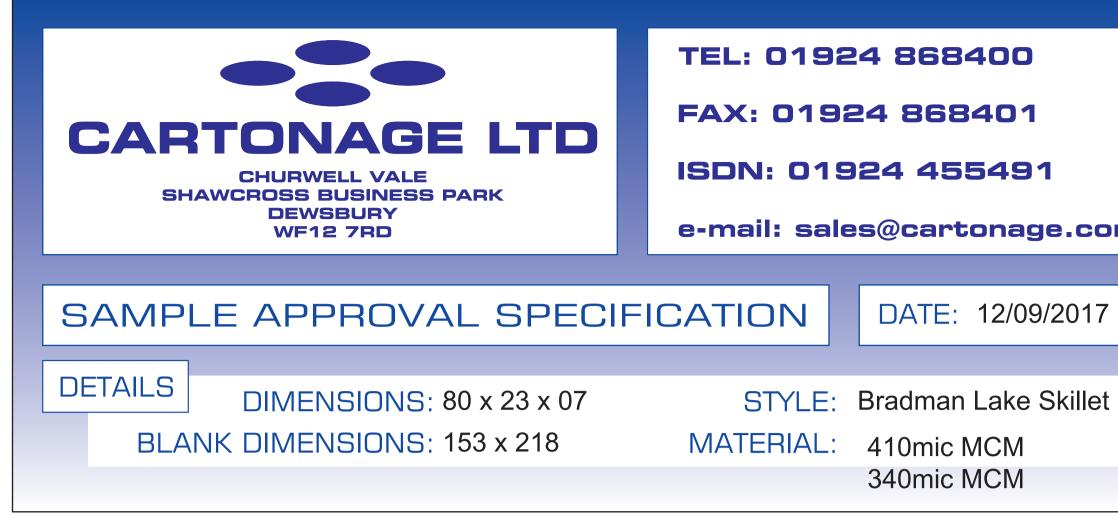

| PRODUCT:       110g Scottish Sardines       CAD CAM SYSTEM         FOR       SIZE       ONLY.         TRAY REF:       THIS SAMPLE IS APPROVED FOR PRODUCTION       ONLY. ANY AMEND                  |     |                                        |                  |
|-----------------------------------------------------------------------------------------------------------------------------------------------------------------------------------------------------|-----|----------------------------------------|------------------|
| PRODUCT:       110g Scottish Sardines       CAD CAM SYSTEM         FOR       SIZE       ONLY.         PROFILES/CUTOUT       FINAL SAMPLE FOR         ONLY.       ANY AMEND         AFTER APPROVAL N | 51  | DATE:                                  |                  |
| <ul> <li>PRODUCT: 110g Scottish Sardines</li> <li>TRAY REF:</li> <li>THIS SAMPLE IS APPROVED FOR PRODUCTION</li> </ul>                                                                              | ot. | SIGNATURE:                             |                  |
| PRODUCT:       110g Scottish Sardines       CAD CAM SYSTEM         FOR SIZE ONLY.       PROFILES/CUTOUT         TRAY REF:       FINAL SAMPLE FOR                                                    | 7   | THIS SAMPLE IS APPROVED FOR PRODUCTION | AFTER APPROVAL M |
| PRODUCT: 110g Scottish Sardines<br>CAD CAM SYSTEM<br>FOR SIZE ONLY<br>PROFILES/CUTOUT                                                                                                               |     |                                        |                  |
| PRODUCT:       110g Scottish Sardines       CAD CAM SYSTEM                                                                                                                                          | om  | TRAY REF:                              | PROFILES/CUTOUT  |
|                                                                                                                                                                                                     |     |                                        | FOR SIZE ONLY.   |
| CUSTOMER: International Fish Canners THESE SAMPLES H                                                                                                                                                |     | PRODUCT: 110g Scottish Sardines        | CAD CAM SYSTEM   |
|                                                                                                                                                                                                     |     | CUSTOMER: International Fish Canners   | THESE SAMPLES H  |

= PRINT & VARNISH FREE GLUE AREA ON FACE

AREA = 31,358.82 SQ mm

CART20057 (Old Ref CART19989) [nt'l Fish Canners NEW SIZE 'A' CARTON Carton Name : DINGLEY 110g Scottish Sardines Bradman Lake Skillet 80 x 23 x 107 CS : 153 × 218 LG MAT: 410mic MCM (CWLC) 340mic MCM (CWLC) PRINT SIDE 24/29/2217