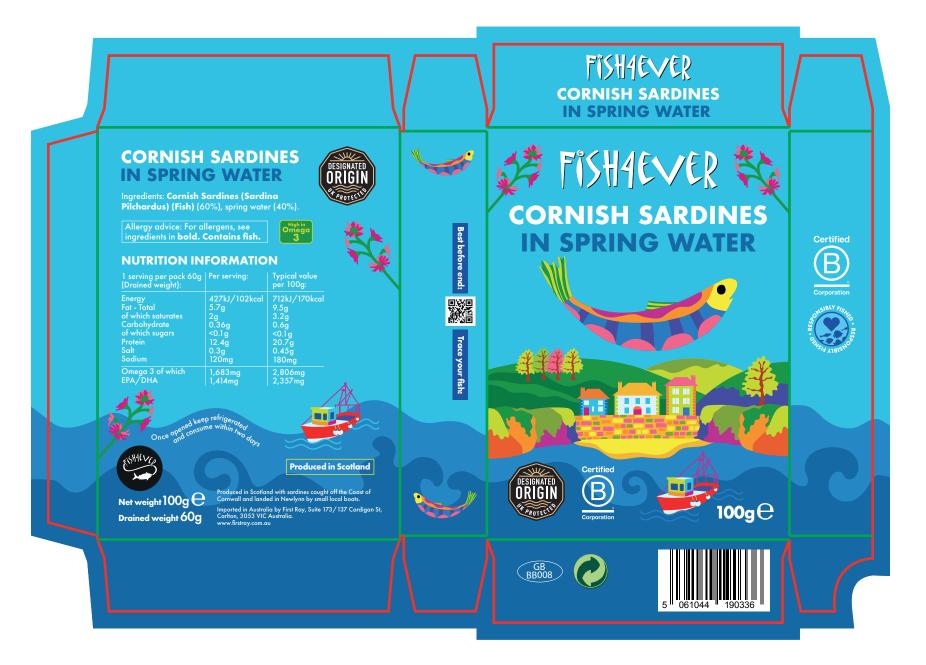

= PRINT & VARNISH FREE GLUE AREA ON FACE

AREA = 31,358.82 SQ mm

CART20057 (Old Ref CART19989) [nt'l Fish Canners NEW SIZE 'A' CARTON Carton Name : DINGLEY 110g Scottish Sardines Bradman Lake Skillet 80 x 23 x 107 CS : 153 × 218 LG MAT: 410mic MCM (CWLC) 340mic MCM (CWLC) PRINT SIDE 24/29/2217