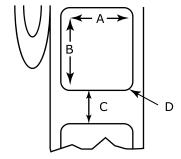

# Size & Shape

**Size:** 60 x 60 mm (A) x (B)

Gaps: Circle 3mm (C)
Corners: Omm Radius

## **Presentation**

**Reelage:** 0 Labels Per Reel

Outside Wound Head Leading, on a 76mm Core, 1 Across on a 66mm Web.