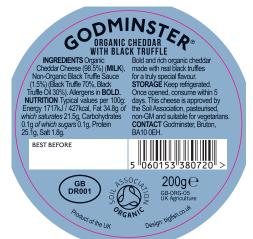

**Description:** 

Godminster -

Black Truffle (Round) BASE

200

GV60dia-ITM1895-UK

**Disclaimer:** We take every care to provide you with accurate proofs. However, please ensure all specifications, content and colours are correct. Please also check that all barcodes or QR Codes scan correctly and contain the correct information. Approved artwork will be taken as final, therefore the responsibility falls on the customer to make sure all above details are correct prior to approving the proof.