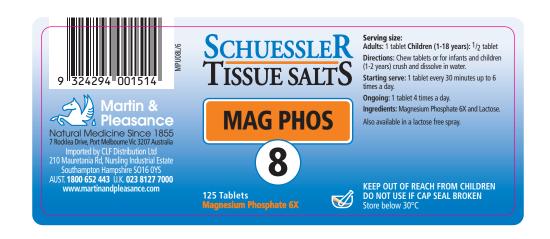

| PAUL MILLER ILLUSTRATION & DESIGN                                                                                                                                                                    | Artwork Design Approval/Proof<br>Email: paul@pmid.net.au<br>Fax: (03) 9510 2900 | PROOF<br>  2<br> <br>  Date: 28/05/14                                        | Job No: N/a Name of native file: Mag Phos Table Operator: PM | et125 Label (UK)(ART).eps |
|------------------------------------------------------------------------------------------------------------------------------------------------------------------------------------------------------|---------------------------------------------------------------------------------|------------------------------------------------------------------------------|--------------------------------------------------------------|---------------------------|
| COMPANY: Martin & Pleasance DESCRIPTION: Schuessler TS Tablets(125) Mag Phos (UK) June 2014 SIZE: Standard 125 Tablet container, label 50mm x 125mm                                                  |                                                                                 | COLOURS:  PMS 300  PMS 151  Black  Magenta Indicates Cut Line - DO NOT PRINT |                                                              |                           |
| PRINTER NOTES: Use the native Illustrator EPS file. Ensure all trapping & overprints are suitable.  Any barcodes included are positionals only and should be checked against current EAN guidelines. |                                                                                 |                                                                              |                                                              |                           |
| Approved with changes as marked ARTWORK APPROVED AS IS                                                                                                                                               |                                                                                 |                                                                              | Signature Liz Round email                                    | _ Date <u>28/05/14</u>    |
| Approved with changes as marked ARTWORK APPROVED AS IS                                                                                                                                               |                                                                                 |                                                                              | Signature                                                    | _ Date                    |
| Final File sent to Printer/Manufacturer (name):                                                                                                                                                      |                                                                                 |                                                                              | Signature                                                    | _ Date                    |