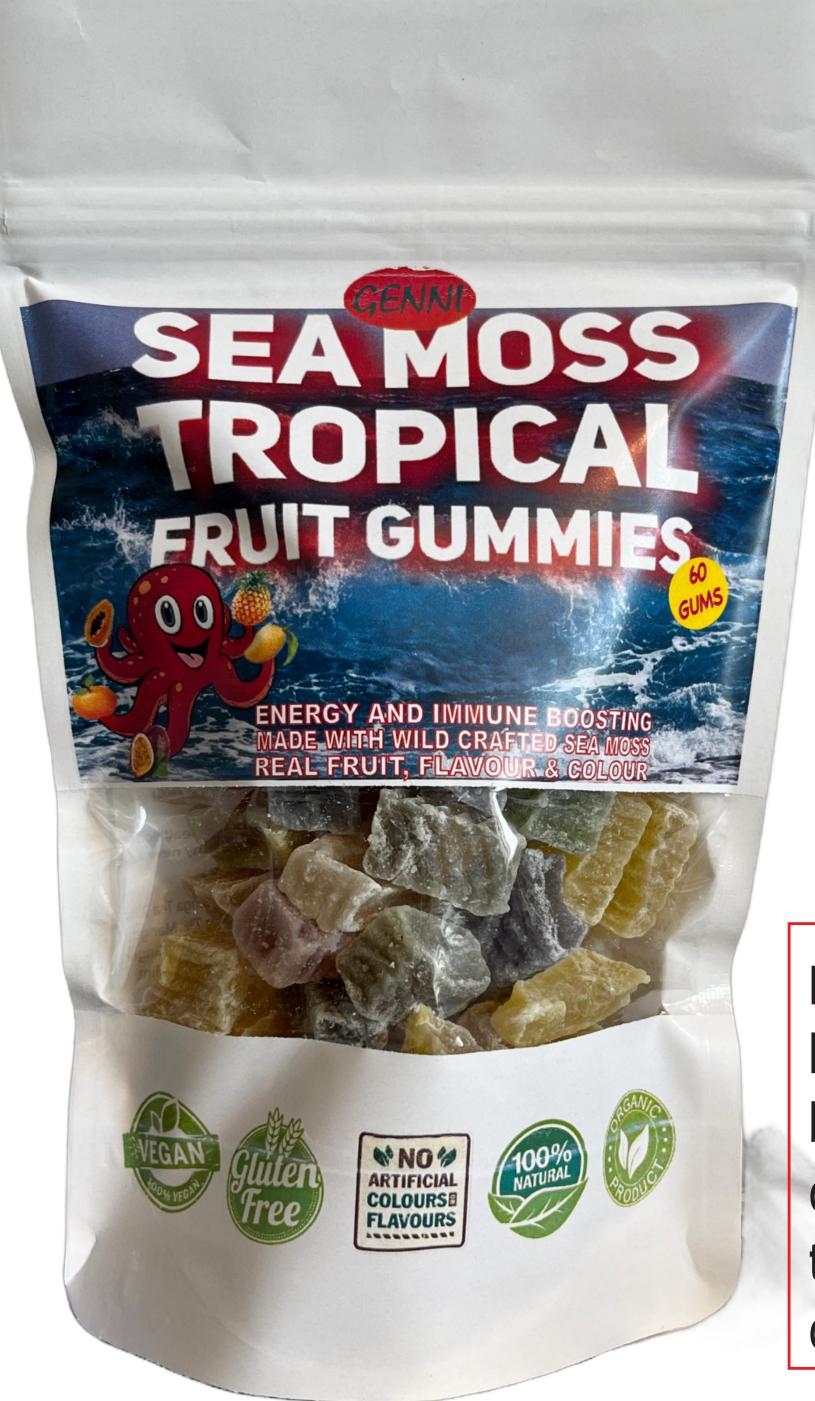

## **Nutrition/ Supplement Facts**

Pouch content: Approx 60 gums

Serving size: 3 gummies

Calories 31.66 % Daily Value\*

Total Fat

Cholesterol

Sodium

1.33%

Potassium 390 mg

3.66%

Total Carbohydrate

4.33 g

Dietary fiber

Protein 2 g

1.33%

Vitamin A 60% Vitamin C 80%
Calcium 4% Iron 13%
Vitamin D 0% Vitamin B-6 5%
Cobalamin 0% Magnesium 25%

Av. Weight: 300g

## **Directions**

The recommended daily dosage of Sea moss gummies is 3 per-day. For best results, it is recommended to take gummies with a meal or snack. This will help ensure your body absorbs all of the nutrients from the sea moss tropical fruit gummies. Do not exceed the stated recommended daily dose

## Ingredients

Wild crafted Sea moss 85%, Moringa Tea 2%, Fruit & Herb 9%, Coconut Sugar 7%, Mango, Passion fruit, P