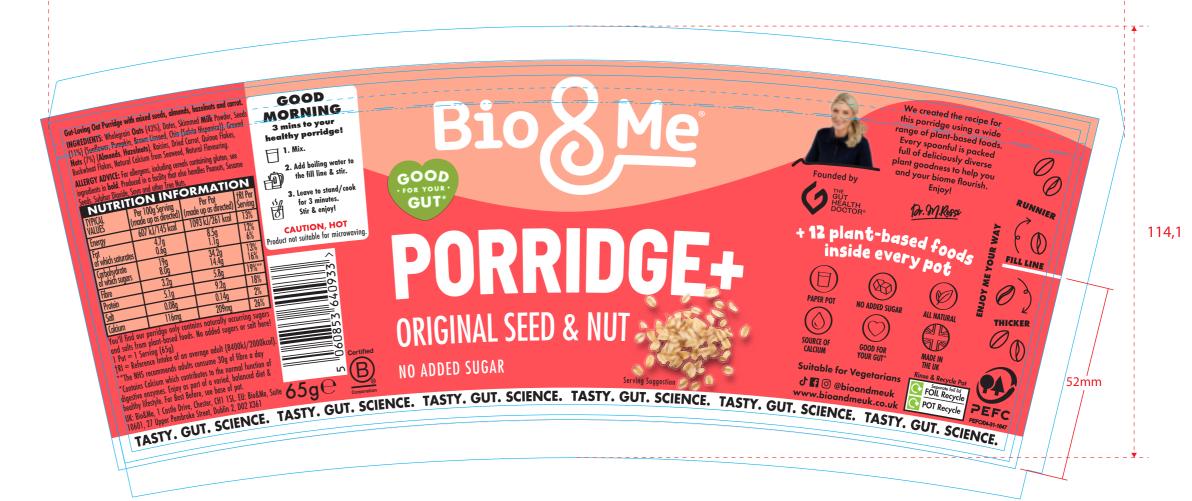

### RIV164283

Client: Bio & Me Client Ref: Porridge Pot - Original Seed & Nut -Description: Previous: Artwork Reference: Size H: 114.1mm Size W: 284.5mm Technical Drawing: 400J\_einzel\_Baseline 5060853640933 Barcode Number: EAN - 13 Mag: 85 BWR: 50 Micron Barcode Type: Barcode Number: Mag: n/a BWR: n/a Barcode Type: SEDA PACKAGING ITALY Print Process: Pilot Parameters: SEDA PACKAGING ITALY-Flexo-Paper, Board, Amuminium-ASDA3330.xml Profiled to: Print Side: Surface Janine Vipond Contact: janine.vipond@rivendellgraphics.com Operator: