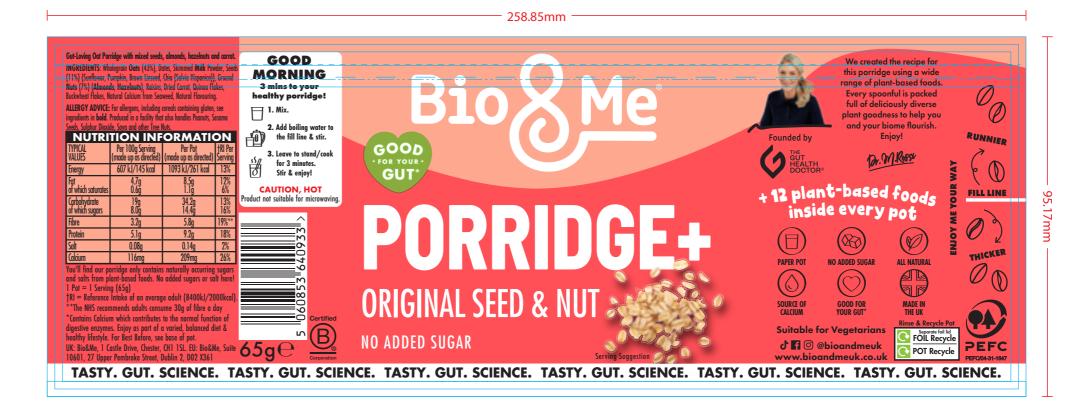

### RIV164283

Client: Bio & Me Client Ref: Porridge Pot - Original Seed & Nut -Description: Previous: Artwork Reference: Size H: 114.1mm Size W: 284.5mm Technical Drawing: 400J\_einzel\_Baseline 5060853640933 Barcode Number: EAN - 13 Mag: 85 BWR: 50 Micron Barcode Type: Barcode Number: Mag: n/a BWR: n/a Barcode Type: SEDA PACKAGING ITALY Print Process: Pilot Parameters: SEDA PACKAGING ITALY-Flexo-Paper, Board, Amuminium-ASDA3330.xml Profiled to: Print Side: Surface Janine Vipond Contact: janine.vipond@rivendellgraphics.com Operator: