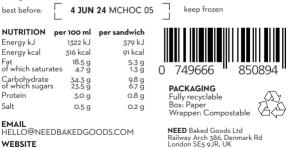

## TOO CHOCO-LATE

Ingredients: soya drink (water, soya beans, inulin, calcium phosphate, salt, stabiliser (gellan gum), potassium iodide, vitamins D2, B2, dark brown soft cane sugar, unrefined golden caster sugar, sunflower neigesed, palm (sustainable), jinseed, water, salt, plant based emulsifier (lecithin), fava bean protein, natural flayourings, vitamin A), dark chocolate (cocoa mass, sugar, cocoa butter, emulsifier: lecithin, natural vanilla flavouring), organic cocoa powder, vanilla bean paste (water, sugar, vanillg extract, vanilla seeds, thickener: tragacanth), linseed, water, bicarbonate of soda, cream of tartar (potassium bitartrate), salt, xanthan gum

SEE ALLERGENS IN BOLD.

MAY CONTAIN **PEANUTS**, **NUTS**, **OATS** (gluten-free) & **SULPHUR DIOXIDE** (manufacturing methods).

6 x 35 ml = 210 ml  $\oplus$ 

NEEDICECREAM.COM

INSTAGRAM @NEEDVEGANICECREAM