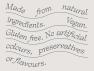

Typical Values for 100ml: Energy 662kJ/158kcal, Fat 5.4g of which saturates 3.5g, Carbohydrate 24.8g of which sugars 18.4g, Protein 0.5g, Salt 0.1g.

Ingredients: Oat Milk (Water, Gluten-Free Oats), Cocconut Cream, Raw Cane Sugar, Tapioca Starch, Cocconut Oil, Cocca Butter, 100% Pure Peppermint Extract, Chocolate Chips (cocca mass, cocca paste, sugar, soya lecithin, vanilla flavour), Sea Salt. For allergens see ingredients in bold. Made in a kitchen that handles nuts.