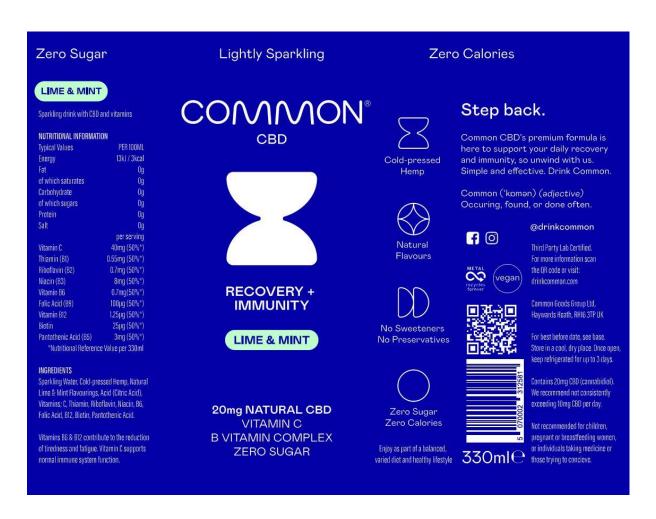

# COMMON CBD Recovery + Immunity – Lime & Mint (330ml)

# Label Artwork

This document confirms that the product label listed above has been assessed as meeting regulatory requirements at the time of issue by one of our food labelling experts. Labels should be re-submitted for review regularly. Certification does not constitute a guarantee of the legality of the product. Please note, our regulatory analysis is limited to the mandatory information, labelling rules and claims. Since we are not involved in the sourcing and manufacturing of raw materials, we cannot validate aspects related to the quality of finished products or the Novel Food status of any individual ingredients.