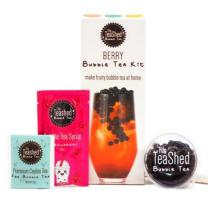

# Berry Single Serve Fruit Bubble Tea Kit Gift Box

#### **Product Details**

| Product Name | Berry Bubble Tea Kit Gift Box (1 serving)                                                                                                                                                                                                                                                                                                                                                                                                                                                                                                                                                                                                                                                                                                                                                                                                                                                                      |  |  |  |  |  |
|--------------|----------------------------------------------------------------------------------------------------------------------------------------------------------------------------------------------------------------------------------------------------------------------------------------------------------------------------------------------------------------------------------------------------------------------------------------------------------------------------------------------------------------------------------------------------------------------------------------------------------------------------------------------------------------------------------------------------------------------------------------------------------------------------------------------------------------------------------------------------------------------------------------------------------------|--|--|--|--|--|
| SKU          | Berry1                                                                                                                                                                                                                                                                                                                                                                                                                                                                                                                                                                                                                                                                                                                                                                                                                                                                                                         |  |  |  |  |  |
| Barcode      |                                                                                                                                                                                                                                                                                                                                                                                                                                                                                                                                                                                                                                                                                                                                                                                                                                                                                                                |  |  |  |  |  |
| Description  | • 1 x single serve sachet (30ml) of strawberry bubble tea syrup                                                                                                                                                                                                                                                                                                                                                                                                                                                                                                                                                                                                                                                                                                                                                                                                                                                |  |  |  |  |  |
|              | <ul> <li>60g (1 serving) blueberry popping boba</li> </ul>                                                                                                                                                                                                                                                                                                                                                                                                                                                                                                                                                                                                                                                                                                                                                                                                                                                     |  |  |  |  |  |
|              | 1 premium Ceylon black tea bags                                                                                                                                                                                                                                                                                                                                                                                                                                                                                                                                                                                                                                                                                                                                                                                                                                                                                |  |  |  |  |  |
|              | <ul> <li>1 individually wrapped chunky paper straws</li> </ul>                                                                                                                                                                                                                                                                                                                                                                                                                                                                                                                                                                                                                                                                                                                                                                                                                                                 |  |  |  |  |  |
| Ingredients  | Blueberry bubbles:       Water, Fructose, Blueberry Juice (14.3%), Thickeners         (Acetylated Distarch Phosphate, Sodium Alginate, Xanthan Gum), Acidity         Regulators (Calcium Lactate, Citric Acid), Flavour, Sweetener (Sucralose),         Colours:       E163 (Anthocyanins) & E153 (Carbo Vegetabilis), Preservative         (Potassium Sorbate).       Attention: Contains sweeteners.         Strawberry syrup:       Fructose, Sugar, Strawberry 8.6%, Strawberry juice         5.7%, Water, Acid (Citric acid, Malic acid), Thickeners (Xanthan gum,         E452, Pectin), Sweetener (Acesulfame K), Flavouring, Preservative         (E202), Glycine, Colour (E129).         Attention:         With sweeteners.         E129 may have an adverse effect on         attention and activity in children.         Tea:       Black ceylon tea leaves         Allergens highlighted in bold. |  |  |  |  |  |