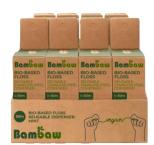

#### LOGISTIC DATA TYPE BARCODE UNIT(S) WEIGHT (kg) LENGTH (cm) WIDTH (cm) HEIGHT (cm) Unit 5430000934657 1 0,200 6 2 2 **Inner Carton** 20 0,4 12 10 15430000934654 13 **Master Carton** 35430000934658 400 11,1 55 37 14 Trade unit: 20