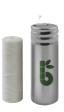

# REUSABLE STAINLESS-STEEL FLOSS DISPENSER | CORN STARCH

## Health & Beauty

Take care of your teeth and the Planet with this compostable floss.

Stainless steel dispenser you can refill a lifetime.

**Inside:** 1x Stainless-steel floss dispenser

1x PLA dental floss reel of 50 meters 1x In-depth digital user manual

#### MATERIALS

**Dispenser** Stainless-steel

Dental floss PLA

Dental floss Candelilla wax