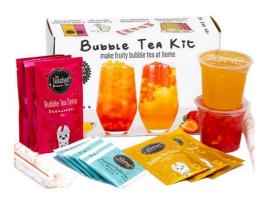

# 6 Serving Fruit Syrup Bubble Tea Kit Gift Box

#### **Product Details**

| Product Name | Fruit Bubble Tea Kit Gift Box (6 serving)                                                                                                                                                                                                                                                                                                                                                                                                                                                                                                                                              |  |  |  |  |
|--------------|----------------------------------------------------------------------------------------------------------------------------------------------------------------------------------------------------------------------------------------------------------------------------------------------------------------------------------------------------------------------------------------------------------------------------------------------------------------------------------------------------------------------------------------------------------------------------------------|--|--|--|--|
| SKU          | TS6                                                                                                                                                                                                                                                                                                                                                                                                                                                                                                                                                                                    |  |  |  |  |
| Barcode      |                                                                                                                                                                                                                                                                                                                                                                                                                                                                                                                                                                                        |  |  |  |  |
| Description  | <ul> <li>6 x single serve sachets (30ml) bubble tea syrup (3 x mango &amp; 3 x strawberry)</li> <li>2 x 150g (6 servings) popping boba (peach &amp; cherry)</li> <li>6 premium Ceylon black tea bags</li> <li>6 individually wrapped chunky paper straws</li> </ul>                                                                                                                                                                                                                                                                                                                    |  |  |  |  |
| Ingredients  | Cherry boba: Water, Fructose, Cherry Juice 14.5%, Thickeners (Acetylated Distarch Phosphate, Sodium Alginate, Xanthan Gum), Acidity Regulators (Calcium Lactate & Citric Acid), Flavour, Colour: E160a (Beta carotene), Vitamin C, Sweetener (Sucralose), Preservative (Potassium Sorbate).  Peach boba: Water, Fructose, Peach Juice 14.5%, Thickeners (Acetylated Distarch Phosphate, Sodium Alginate, Xanthan Gum), Acidity Regulators (Calcium Lactate & Citric Acid), Flavour, Colour: E160a (Beta carotene), Vitamin C, Sweetener (Sucralose), Preservative (Potassium Sorbate). |  |  |  |  |