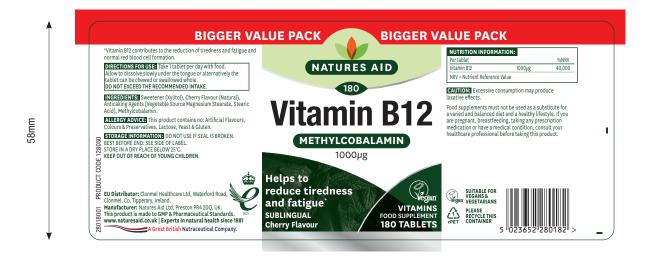

| New: Y Upda      | ate:                                                   | Colours:                                                                                | Special:      |
|------------------|--------------------------------------------------------|-----------------------------------------------------------------------------------------|---------------|
| Filename:        | RL21_Vitamin B12_180s BV_120ml Label_(128050)_28018001 | Process                                                                                 | Printed White |
| Artwork Number:  | 28018001 Barcode Number: 5023652 280182                |                                                                                         |               |
| Substrate:       | Silvervac                                              | СМҮК                                                                                    |               |
| Size:            | 139x58mm                                               |                                                                                         |               |
| Pot Size:        | 120ml                                                  |                                                                                         |               |
| Varnish:         | Gloss                                                  | Spot colours: Please refer to the relevant Pantone Book for true colour representation. |               |
| Additional Comme | ents:                                                  |                                                                                         | URES AID      |
|                  |                                                        | Saved: 18/04/23 By (Initials): JD                                                       | STADA GROUP   |

139mm

139mm

| New: Y Update:     |                                                                                                  |                                                                                                                                                                     | Colours:                                                                                                                                                                                                           | Special:                                                                                                                                                                                                                                                         |
|--------------------|--------------------------------------------------------------------------------------------------|---------------------------------------------------------------------------------------------------------------------------------------------------------------------|--------------------------------------------------------------------------------------------------------------------------------------------------------------------------------------------------------------------|------------------------------------------------------------------------------------------------------------------------------------------------------------------------------------------------------------------------------------------------------------------|
|                    |                                                                                                  | /=                                                                                                                                                                  | Process                                                                                                                                                                                                            | Printed White                                                                                                                                                                                                                                                    |
|                    |                                                                                                  | Barcode Number: 5023652 280182                                                                                                                                      | СМҮК                                                                                                                                                                                                               |                                                                                                                                                                                                                                                                  |
| Size:<br>Pot Size: | 139x58mm<br>120ml                                                                                |                                                                                                                                                                     |                                                                                                                                                                                                                    |                                                                                                                                                                                                                                                                  |
| Varnish:           | Gloss                                                                                            |                                                                                                                                                                     | Spot colours: Please refer to the relevant Pantone Book for true colour repu                                                                                                                                       | resentation.                                                                                                                                                                                                                                                     |
| Additional Comme   | ents:                                                                                            |                                                                                                                                                                     |                                                                                                                                                                                                                    | NATURES AID<br>STADA GROUP                                                                                                                                                                                                                                       |
|                    | Filename:<br>Artwork Number:<br>Substrate:<br>Size:<br>Pot Size:<br>Varnish:<br>Additional Comme | Filename:  RL21_Vitamin B12_180s BV_120ml Label_(12    Artwork Number:  28018001    Substrate:  Silvervac    Size:  139x58mm    Pot Size:  120ml    Varnish:  Gloss | Filename:  RL21_Vitamin B12_180s BV_120ml Label_(128050)_28018001    Artwork Number:  28018001  Barcode Number:  5023652 280182    Substrate:  Silvervac    Size:  139x58mm    Pot Size:  120ml    Varnish:  Gloss | New:  Y  Update:    Filename:  RL21_Vitamin B12_180s BV_120ml Label_(128050)_28018001    Artwork Number:  28018001    Barcode Number:  5023652 280182    Substrate:  Silvervac    Size:  139x58mm    Pot Size:  120ml    Varnish:  Gloss    Additional Comments: |