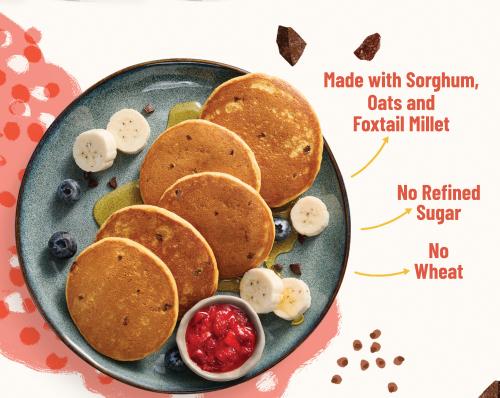

<sup>\*</sup>Approx values. \*\*Raw Sugar. \*\*\*Reference intake for an adult as per ICMR guidelines.

**INGREDIENTS:** Supergrain Blend (Sorghum (Jowar), Oat, Foxtail Millet, Amaranth) (60%), Protein Blend (Mung Bean Protein, Pea Protein) (12.2%), Banana Powder (7.5%), Jaggery (5%), Unrefined Sugar (5%), Chocolate Chips (5%), Malt Powder, Nature Identical Flavours, Baking Powder, Baking Soda.