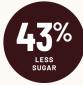

# Mille



## **BANANA CHOCO-CHIP MILLET** PROTEIN PANCAKE MIX

Soft Fluffy and Light. Made with Supergrains.

ZERO GUILT. ONLY GOODNESS.

**16**<sup>9</sup>

## **WHY MILLE**

Mille Pancake\* ٧s Regular Pancake











### Nutritional Information\*

Serving Size: Approx 40 g (makes two 4" pancakes). Servings Per Pack: 6-7

| + paricakes). Servings Fer Fack. 0-7 |            |                      |
|--------------------------------------|------------|----------------------|
|                                      | Per 100 g  | %RDA Per<br>Serve*** |
| Energy                               | 374.0 kcal | <b>7</b> %           |
| Protein                              | 16.0 g     | 13%                  |
| Carbohydrate                         | 55.6 g     | <b>7</b> %           |
| Total Sugar                          | 15.9 g     | -                    |
| Added Sugar**                        | 12.2 g     | 10%                  |
| Dietary Fibre                        | 6.3 g      | 10%