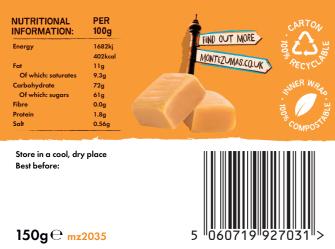

#### INGREDIENTS

Granulated sugar, glucose syrup, sweetened condensed skimmed **milk** (skimmed **milk**, granulated sugar), coconut oil, fondant (sugar, glucose syrup, water), clotted cream (**milk**), whey powder (**milk**), maize starch, dextrose, salt, bourbon vanilla (>1%).