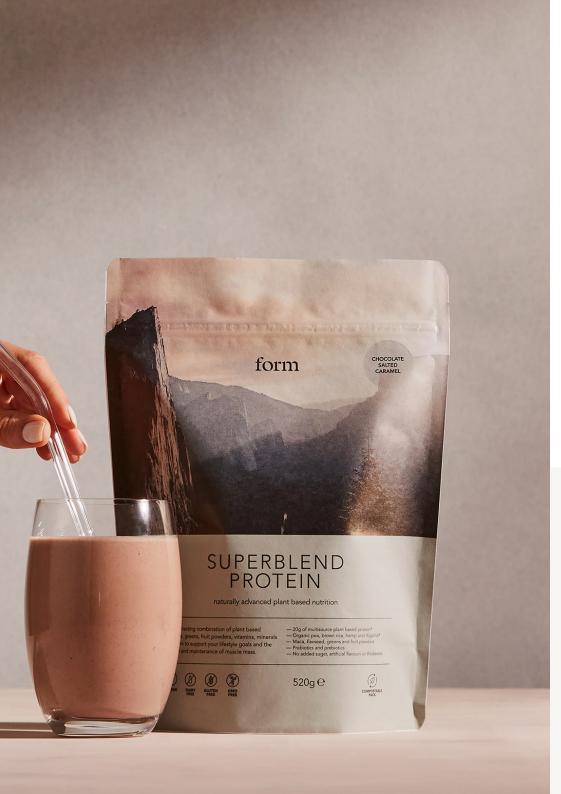

### form

### **Superblend Protein**

# Superblend rises to the challenge of your active lifestyle, redefining the "protein shake"

Superblend redefines the protein shake. Combining 20g of plant based vegan protein powder with greens and superfoods, it helps you meet your daily nutrient needs in one easy shake that tastes amazing, even with just water.

- Choc Salted Caramel, Choc Peanut, Vanilla & Key Lime flavours
- 20g of plant-based protein to support the growth and maintenance of muscle mass
- Less than 160 kcals per serving
- All natural
- No artificial flavours, artificial sweeteners or added sugar
- 100% plastic free, compostable packaging
- No plastic scoops, for use with tablespoons