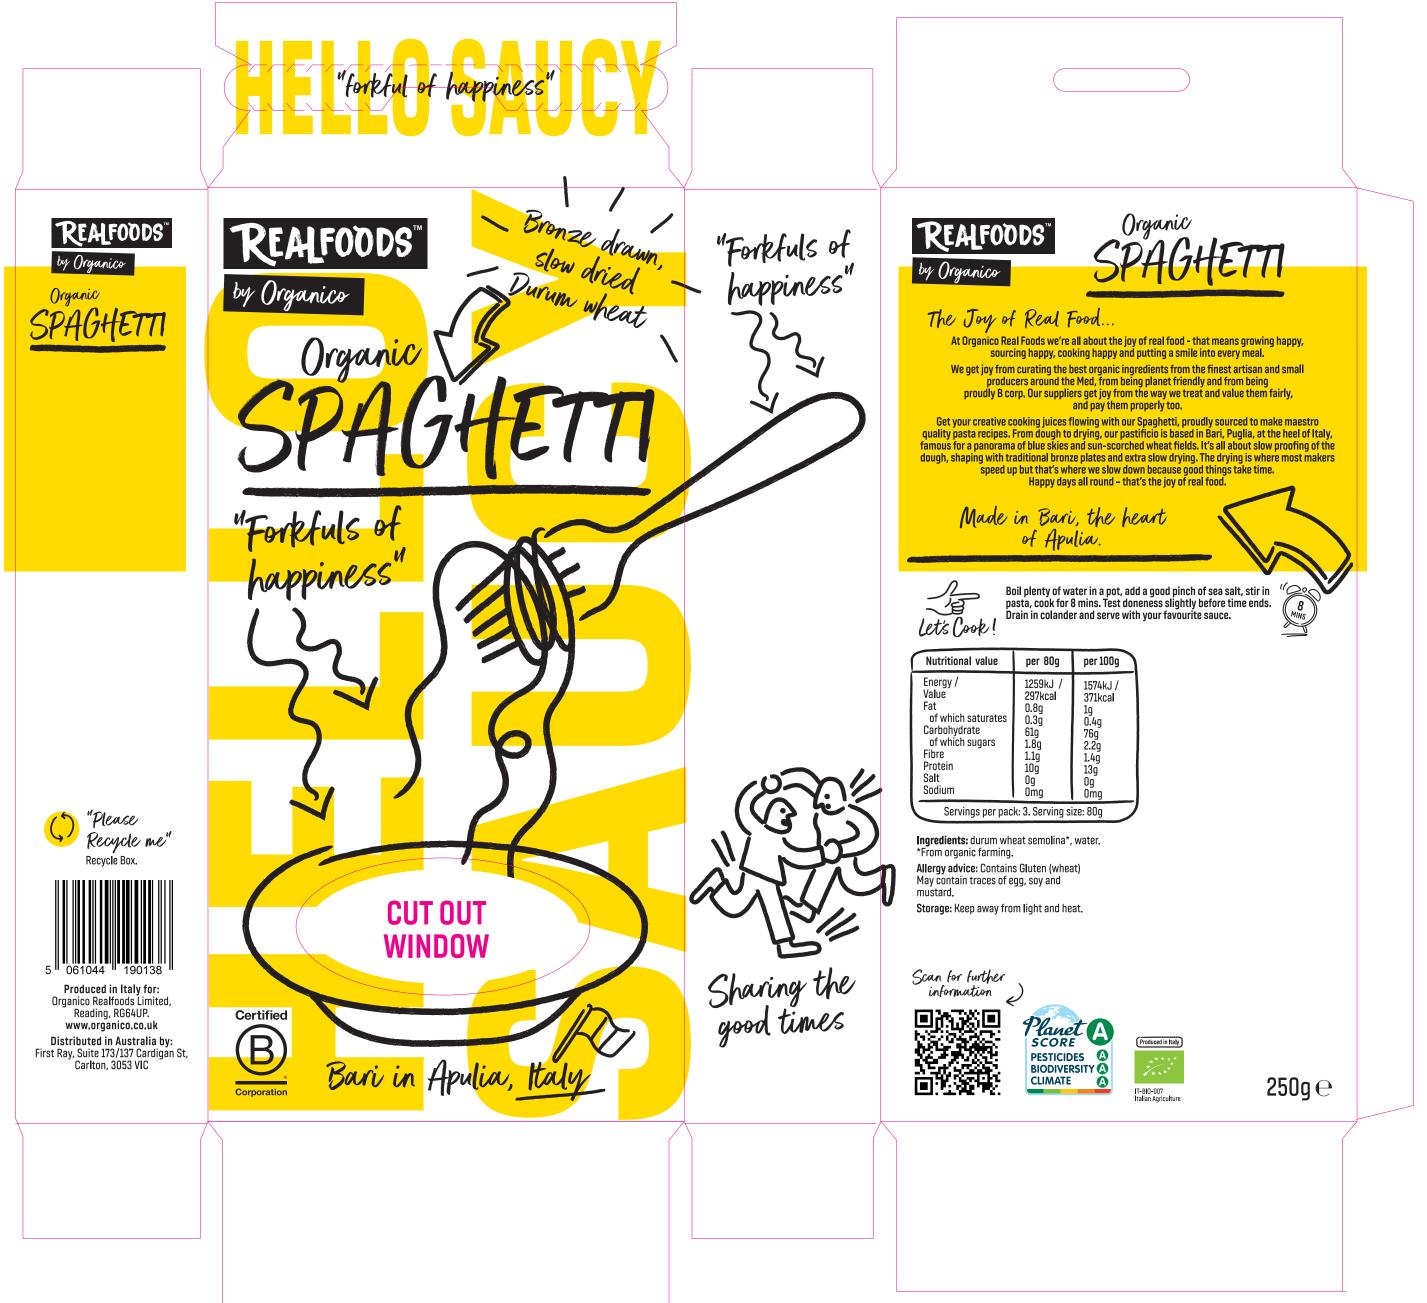

## **ORGANIC WHITE SPAGHETTI**

## CHECK COPY & CODES



## **VIEW WITH OVERPRINT SWITCHED ON**

## WIP DATE: 03.11.2023

| HOPSES | client:<br>project:<br>description:                                                                                                                                                                                                                                                                                                                                                                                                                                                                                                                                                                 | RealFoods<br>ORXXX_Realfoods_Wht Spaghetti<br>Carton | date:<br>size: | 08.08.2023<br>100% | stage<br>5 | cutter:<br>Barcode:<br>copy: | Sup