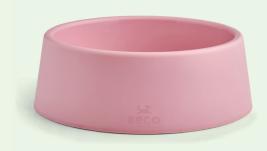

#### Title

Beco Steady Dog Bowl, Large

#### **Description**

A sturdy food and water bowl for dogs made from 97% post-consumer recycled plastic. These bowls are thicker than most with a wide base making them harder to flip. Each bowl has an easy pick-up handle and a non-slip base.

#### **Dimensions**

21 x 21 x 7.2cm

| Туре         | Product Code | Barcode       | RRP    |
|--------------|--------------|---------------|--------|
| Candy Pink   | BBPCR-004    | 5060189756759 | £12.99 |
| Coastal Blue | BBPCR-005    | 5060189756766 | £12.99 |
| Olive Green  | BBPCR-006    | 5060189756773 | £12.99 |