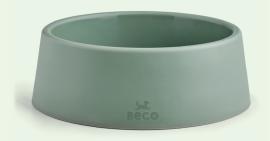

#### Title

Beco Steady Dog Bowl, Large

#### **Description**

A sturdy food and water bowl for dogs made from 97% post-consumer recycled plastic. These bowls are thicker than most with a wide base making them harder to flip. Each bowl has an easy pick-up handle and a non-slip base.

#### **Dimensions**

21 x 21 x 7.2cm

| Туре         | Product Code | Barcode       | RRP    |
|--------------|--------------|---------------|--------|
| Candy Pink   | BBPCR-004    | 5060189756759 | £12.99 |
| Coastal Blue | BBPCR-005    | 5060189756766 | £12.99 |
| Olive Green  | BBPCR-006    | 5060189756773 | £12.99 |