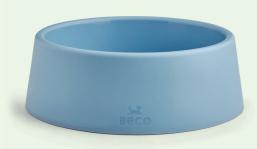

#### Title

Beco Steady Dog Bowl, Large

#### **Description**

A sturdy food and water bowl for dogs made from 97% post-consumer recycled plastic. These bowls are thicker than most with a wide base making them harder to flip. Each bowl has an easy pick-up handle and a non-slip base.

#### **Dimensions**

21 x 21 x 7.2cm

| Туре         | Product Code | Barcode       | RRP    |
|--------------|--------------|---------------|--------|
| Candy Pink   | BBPCR-004    | 5060189756759 | £12.99 |
| Coastal Blue | BBPCR-005    | 5060189756766 | £12.99 |
| Olive Green  | BBPCR-006    | 5060189756773 | £12.99 |