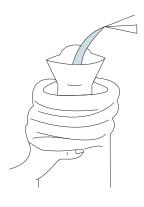

## FILLING & KNOWING HOW TO CARE FOR YOUR YUYU BOTTLE

The YuYu Bottle can be filled with less than a kettle of water (1.5 litres) and will keep you cosy & warm for up to 6 hours!

Do not use boiling water. Always allow water to cool for 1-2 mins. Feel free to fill your YuYu to maximum capacity however we recommend 3 quarters. Always hold the bottle by the neck when filling with water and pour slowly.

### WARNING: Ensure the water is not bubbling when pouring.

Expel any excess air from the bottle before replacing the stopper. Ensure the stopper is secured tightly to prevent leakage. internal care label.