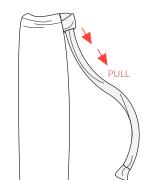

# WEAR YOUR YUYU BOTTLE HANDS FREE

Your YuYu Bottle can be worn hands free around the body. Follow these 4 simple steps to tie the YuYu around your waist. It also feels great diagonally across your back!