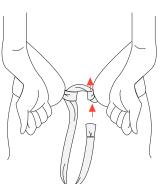

# WEAR YOUR YUYU BOTTLE HANDS FREE

Your YuYu Bottle can be worn hands free around the body. Follow these 4 simple steps to tie the YuYu around your waist. It also feels great diagonally across your back!