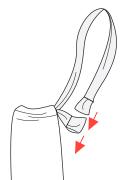

# WEAR YOUR YUYU BOTTLE HANDS FREE

Your YuYu Bottle can be worn hands free around the body. Follow these 4 simple steps to tie the YuYu around your waist. It also feels great diagonally across your back!