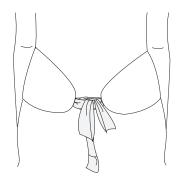

# WEAR YOUR YUYU BOTTLE HANDS FREE

Your YuYu Bottle can be worn hands free around the body. Follow these 4 simple steps to tie the YuYu around your waist. It also feels great diagonally across your back!

SIT BACK AND RELAX! REMEMBER TO SHARE YOUR YUYU EXPERIENCE!

For extra relaxation infuse your YuYu with drops of your favourite essential oils.