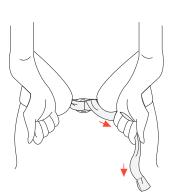

# WEAR YOUR YUYU BOTTLE HANDS FREE

Your YuYu Bottle can be worn hands free around the body. Follow these 4 simple steps to tie the YuYu around your waist. It also feels great diagonally across your back!