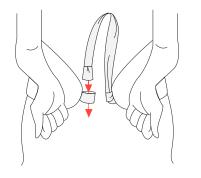

# WEAR YOUR YUYU BOTTLE HANDS FREE

Your YuYu Bottle can be worn hands free around the body. Follow these 4 simple steps to tie the YuYu around your waist. It also feels great diagonally across your back!