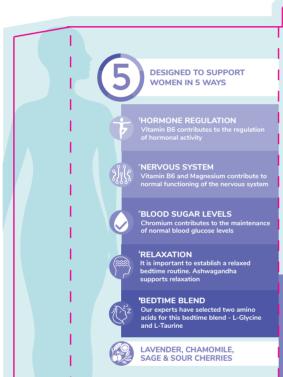

HEALTH & HER

SLEEP+ MULTI-NUTRIENT SUPPORT

O DEVELOPED WITH EXPERTS

✓ NERVOUS SYSTEM\*✓ BLOOD SUGAR LEVELS\*✓ RELAXATION\*

DOWNLOAD OUR FREE APP

Download on the App Store

Search for Health & Her in the app store to track, learn and build

DOWNLOAD OUR FREE APP

✓ BEDTIME BLEND¹+ LAVENDER, CHAMOMILE, SAGE & SOUR CHERRIES

30 DAYS VEGAN 30
SUPPLY FOOD SUPPLEMENT CAPSULES

| NUTRITIONAL<br>INFORMATION                      | 1 CAPSULE<br>TYPICALLY<br>PROVIDES | %NRV* |  |
|-------------------------------------------------|------------------------------------|-------|--|
| Vitamin B6                                      | 1.7 mg                             | 121%  |  |
| Magnesium                                       | 56.3 mg                            | 15%   |  |
| Chromium                                        | 40 µg                              | 100%  |  |
| Ashwagandha Root Extract 5:1 eq.to <sup>®</sup> | 500 mg                             | **    |  |
| Chamomile Flower Powder                         | 50 mg                              | **    |  |
| Sour Cherry Fruit Powder                        | 50 mg                              | **    |  |
| Hops Flower Powder                              | 50 mg                              | **    |  |
| L-Glycine                                       | 50 mg                              | **    |  |
| L-Taurine                                       | 50 mg                              | **    |  |
| Lavender Grass Extract 4:1 eq.to <sup>®</sup>   | 60 mg                              | **    |  |
| Sage Leaf Extract 5:1 eq.to®                    | 50 mg                              | **    |  |
|                                                 |                                    |       |  |

\*Nutrient Reference Value \*\*NRV not established "Equivalent amount of whole herb INGREDIENTS: Magnesium Citrate, Vegetable Capsule Shell (Hydroxypropyl Methylcellulose), Maltodextrin, Chamomile Flower Powder (Matricaria recutita), Glycine, Taurine, Hops Flower Powder (Humulus lupulus), Sour Cherry Fruit Powder (Prunus cerasus), Lavender Grass Extract (Lavandula angustifolia), Sage Leaf Extract (Salvia officinalis), Ashwagandha Root Extract (Withania somnifera), Anticaking Agent (Ascorbyl Palmitate), Bulking Agent (Microcrystalline Cellulose), Pyridoxine Hydrochloride (Vitamin B6), Chromium Chloride. Vegan