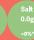

## per 100g

| Energy  | 996 kj  |
|---------|---------|
|         | 239kcal |
| Fats    | <0.1g   |
| Carbs   | 98.6g   |
| Sugars  | <0.1g   |
| Polyols | 98.4g   |
| Fibre   | <0.1g   |
| Protein | <0.1g   |

Salt

| 49.  |      |
|------|------|
| 11.9 | kcal |
|      |      |

| Fat |
|-----|
|     |
|     |

< 0.1g

BEST BEFORE