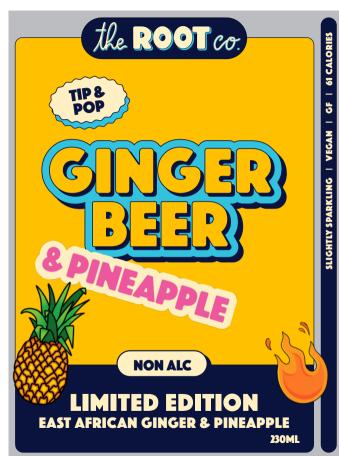

## MADE USING ONLY **FIVE NATURAL INGREDIENTS**

WATER FROM THE UK

78% 8%

**7**%

6%

GINGER FROM TANZANIA

**NATURALLY ENERGISING** 

PINEAPPLE FROM KENYA

MAPLE FROM CANADA



LIME FROM KENYA 1%

## PER 100ML SERVING

| Energy (kcal)    | 26.5 |
|------------------|------|
| Carbohydrate (g) | 6.6  |
| Sugars (g)       | 6.1  |
| Fibre (g)        | 0.2  |
| Protein (g)      | 0.2  |
|                  |      |

\*Contains negligible amounts of fat & salt \*May contain natural cold-press sediment

## **GINGER BEER THAT ACTUALLY TASTES LIKE GINGER**

## **ETHICALLY SOURCED TANZANIAN GINGER**

We work directly with Tanzanian smallholder farmers to source extra strong Ginger (Tangawizi) which can be1.





**GREAT FOR YOUR GUT CONGESTION BUSTING** 



ANTI-INFLAMMATORY

<sup>1</sup>Benef