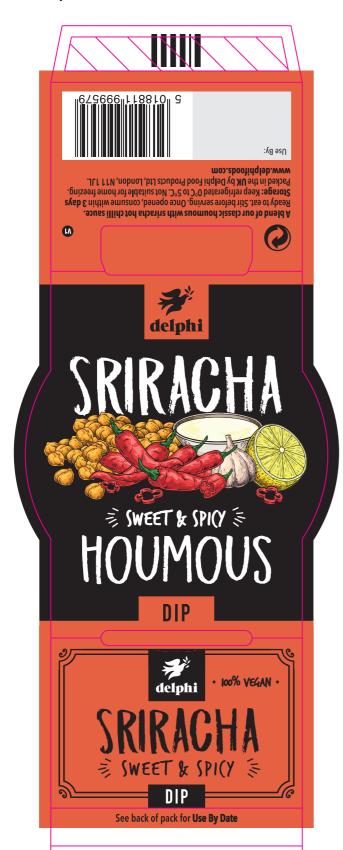

ARTWORK INFORMS EAST KENT CARTON MANUFACTURERS THAT IT IS CORRECT AND PERMISSION HAS BEEN GIVEN TO BEGIN PRODUCTION.

PRODUCTION WILL NOT PROCEED UNLESS APPROVE D

T: 01843 600033 E: sales@ekcartons.co.uk www.ekcartons.co.uk

Any new job will require a sample of a previously printed item for colour matching purposes. In the absence of this a colour faithful GMG/Epson proof is recommended (Maximum cost £120). GMG/Epson proofs are a guide for CMYK print only and are not faithful representations of Pantone of Metallic inks. Without a colour reference the customer will take full responsibility for the colours produced/printed.

02

This proof file is a Low Resolution file. It is for item identification primarily and may not show images or colours the same as our High Resolution Print files.



Vegan