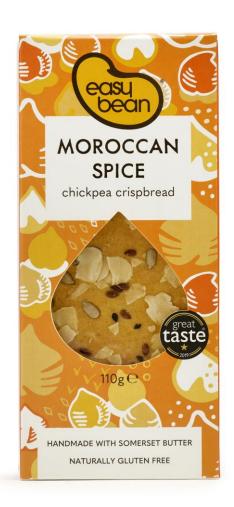

## **IMAGE OF RETAIL PACK**

| PRODUCT DESCRIPTION |                                                                                                                         |
|---------------------|-------------------------------------------------------------------------------------------------------------------------|
| Appearance          | A light brown, evenly baked crispbread. Topped with flaked almonds and mixed seeds, uneven covering as applied by hand. |
| Texture             | Crisp and snaps when broken and easily crumbles                                                                         |
| Flavour             | Mild spice flavour, buttery and dry mouth feel due to the chickpea flour                                                |