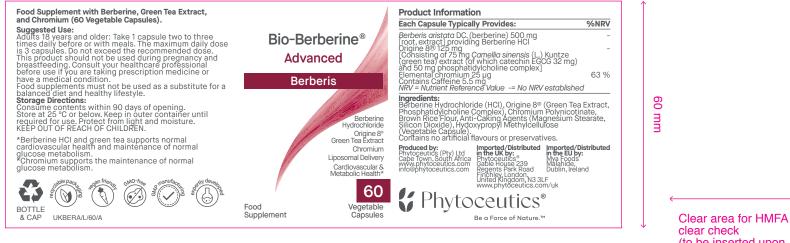

## PHYTOCEUTICS® UK BIO-BERBERINE ADVANCED 60'S BOTTLE LABEL

clear check (to be inserted upon approval)

## 163 mm

| Client:<br>Product Code:<br>Product Name:<br>Date: | Phytoceutics®<br>UKBERA/L/60/A<br>Bio-Berberine Advanced 60's<br>Label_UK<br>19-02-2024 | Polours:     Artwork Sign-off:       Please check all wording, details and design elements thoroughly prior to signing off this proof:       Designer: |                               |      |      |
|----------------------------------------------------|-----------------------------------------------------------------------------------------|--------------------------------------------------------------------------------------------------------------------------------------------------------|-------------------------------|------|------|
| Version:<br>Size:                                  | 4<br>163 mm (w) x 60mm (h)                                                              |                                                                                                                                                        | SIGNATURE                     | NAME | DATE |
| Printing:                                          | Pantone 1505C<br>Pantone 166C<br>Pantone 425C                                           |                                                                                                                                                        | Marketing:                    |      |      |
| Print Company:                                     | Printed in the UK                                                                       |                                                                                                                                                        | SIGNATURE Marketing Director: | NAME | DATE |
|                                                    |                                                                                         |                                                                                                                                                        | SIGNATURE Responsible Person: | NAME | DATE |
|                                                    |                                                                                         |                                                                                                                                                        | SIGNATURE                     | NAME | DATE |