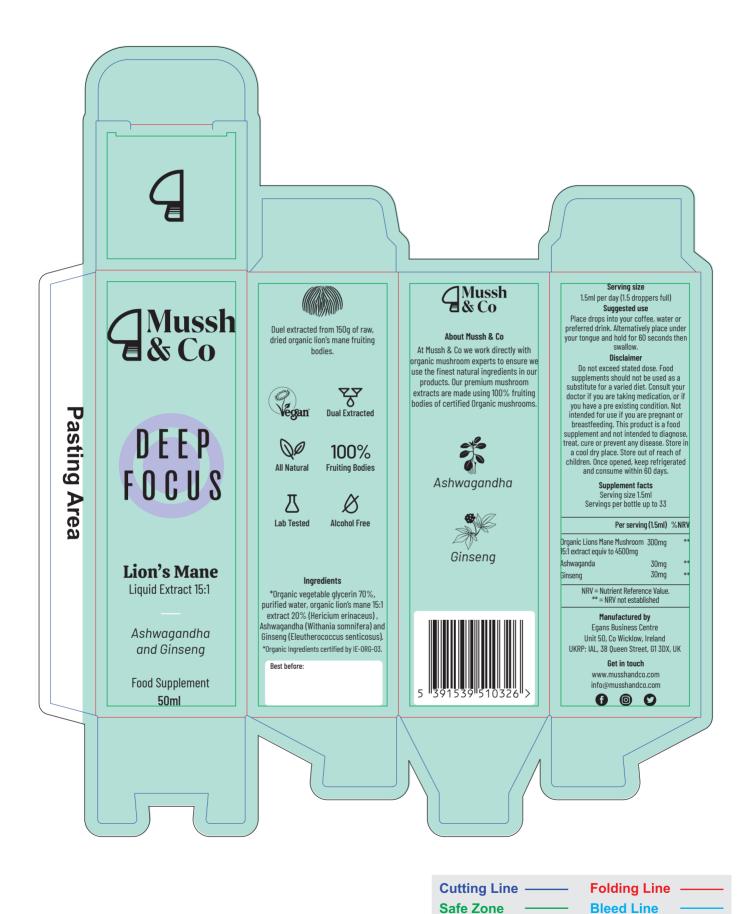

## Ingredients \*Organic vegetable glycerin 70%, purified water, organic lion's mane 15:1

**⊿**Mussh & Co

FOCUS

Lion's Mane

DFFP

Liquid Extract 15:1

Ashwagandha (Withania somnifera) and Ginseng (Fleutherococcus senticosus). \*Organic Ingredients certified by IF-ORG-03. Serving size

extract 20% (Hericium erinaceus).

1.5ml per day (1.5 droppers full)

Manufactured by:

Mussh & Co. Unit 50 Egans Business Centre Co Wicklow

UKRP: IAL, 38 Oueen Street, G1 3DX, UK. Contact: info@musshandco.com

50ml **←** 

Rest hefore:

Disclaimer

No not exceed stated dose, Food

a substitute for a varied diet

Consult your doctor if you are

pre existing condition. Not

intended for use if you are

supplements should not be used as

taking medication, or if you have a

pregnant or breastfeeding. This

not intended to diagnose, treat.

reach of children. Once opened.

keep refrigerated and consume

within 60 days.

product is a food supplement and

cure or prevent any disease. Store in a cool dry place. Store out of