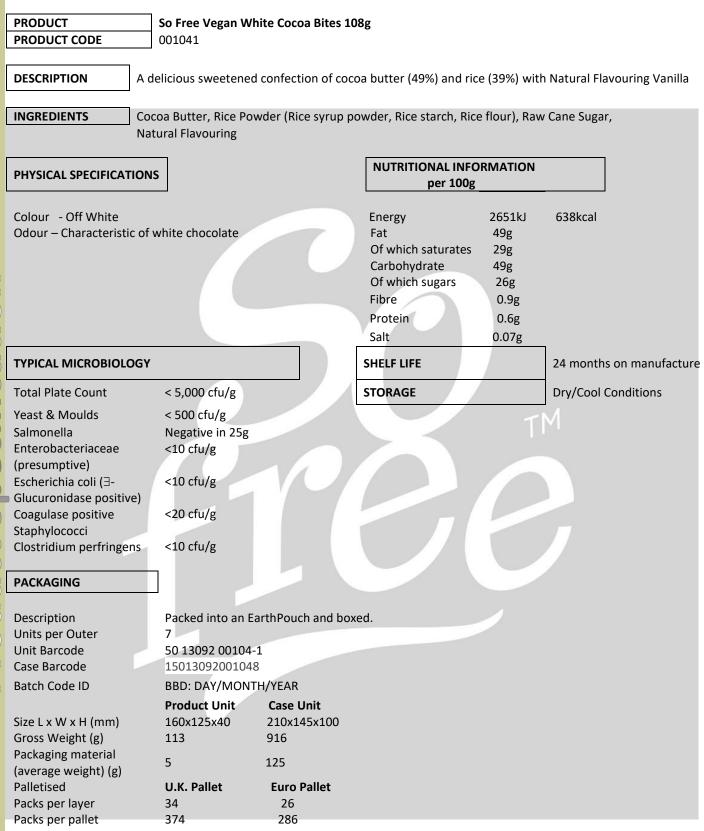

| Plamil Foods Ltd | SALSA Section:                                                     | 3.8 Manufacturing Specifications. |
|------------------|--------------------------------------------------------------------|-----------------------------------|
| Document Name:   | Finished Product Specification – So Free Vegan White Cocoa Bites – |                                   |
|                  | 108g (7s)                                                          |                                   |



| Plamil Foods Ltd | SALSA Section:                                                     | 3.8 Manufacturing Specifications. |  |
|------------------|--------------------------------------------------------------------|-----------------------------------|--|
| Document Name:   | Finished Product Specification – So Free Vegan White Cocoa Bites – |                                   |  |
|                  | 108g (7s)                                                          |                                   |  |

# PRODUCT STATUS

## SUITABLE FOR

| <b>a</b> . |                        |             |     |
|------------|------------------------|-------------|-----|
| Organic    | No                     | Vegetarians | Yes |
|            |                        | Vegans      | Yes |
| UTZ