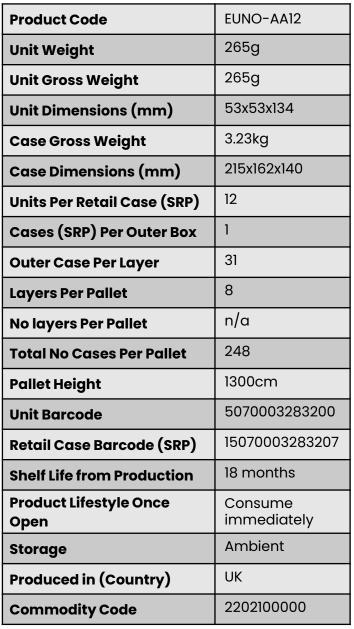

Web: eunodrinks.co.uk email: orders@eunodrinks.com

**Product Code** 

**Unit Gross Weight** 

**Case Gross Weight** 

Unit Dimensions (mm)

Case Dimensions (mm)

Units Per Retail Case (SRP)

Cases (SRP) Per Outer Box

Outer Case Per Layer

**Layers Per Pallet** 

**Pallet Height** 

**Unit Barcode** 

Open

**Storage** 

No layers Per Pallet

**Total No Cases Per Pallet** 

Retail Case Barcode (SRP)

**Shelf Life from Production** 

**Product Lifestyle Once** 

**Produced in (Country)** 

**Commodity Code** 

**Unit Weight** 

EUNO-PG12

53x53x134

215x162x140

265g

265g

3.23kg

12

31

n/a

248