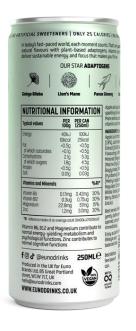

Euno Clarity & Focus Drink - Apple Açai

| Date: 20/0 | 01/2025 |
|------------|---------|
|------------|---------|

Description

Funo Clarity & Focus Nootronic Drink - Apple Acai flavor

| Nutritional Information   | Per 100ml | Per 250ml |
|---------------------------|-----------|-----------|
| Energy (kJ)               | 40        | 100       |
| Energy (kcal)             | 10        | 25        |
| Fat (g)                   | <0.1      | 0.1       |
| of which is saturates (g) | 0         | 0         |
| Carbohydrates (g)         | 2.1       | 5.3       |
| of which are sugars (g)   | 1.8       | 4.5       |
| Protein (g)               | 0         | 0         |
| Salt (g)                  | 0.01      | 0.03      |