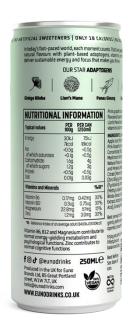

| Nutritional Information   | Per 100ml | Per 250ml |
|---------------------------|-----------|-----------|
| Energy (kJ)               | 30        | 75        |
| Energy (kcal)             | 7         | 18        |
| Fat (g)                   | 0         | 0         |
| of which is saturates (g) | 0         | 0         |
| Carbohydrates (g)         | 2.1       | 5.3       |
| of which are sugars (g)   | 1.8       | 4.5       |
| Protein (g)               | 0.1       | 0.3       |
| Salt (g)                  | 0.01      | 0.03      |