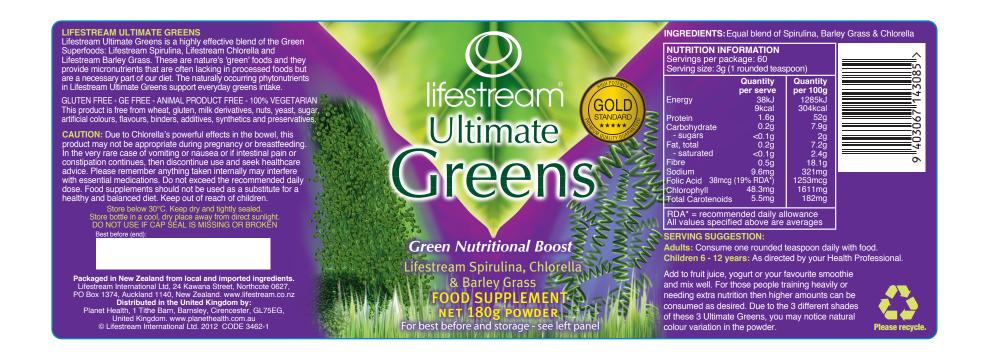

## Label Size: 84 mm Across web 234 mm Around 3 mm Radius corners Description: Ultimate Greens GLIFE3462D-B