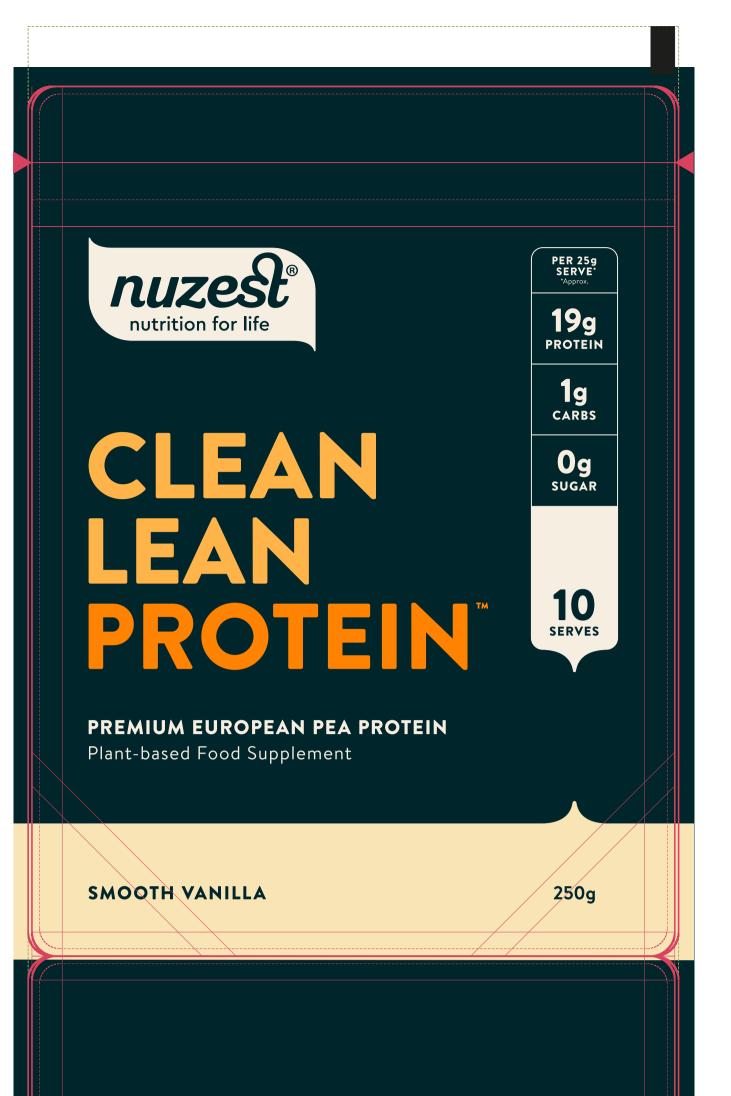

## PERFORM AT YOUR BEST ΓΟΟΚ' ΕΕΕΓ ΥΝD

.tsegib of yeas bne ytset, dfooms Golden peas, it's a natural source of iron, and is acids. Made from the highest quality European protein that contains all nine essential amino Clean Lean Protein is a high-performance plant

# **HOW TO ENJOY**

into a delicious smoothie. water or your favourite milk and shake. Or blend heaped tbsp) to a shaker containing 350mL of diet and activity level. Add 25g (approx. 2 Τακε οπε οι more servings per day depending on