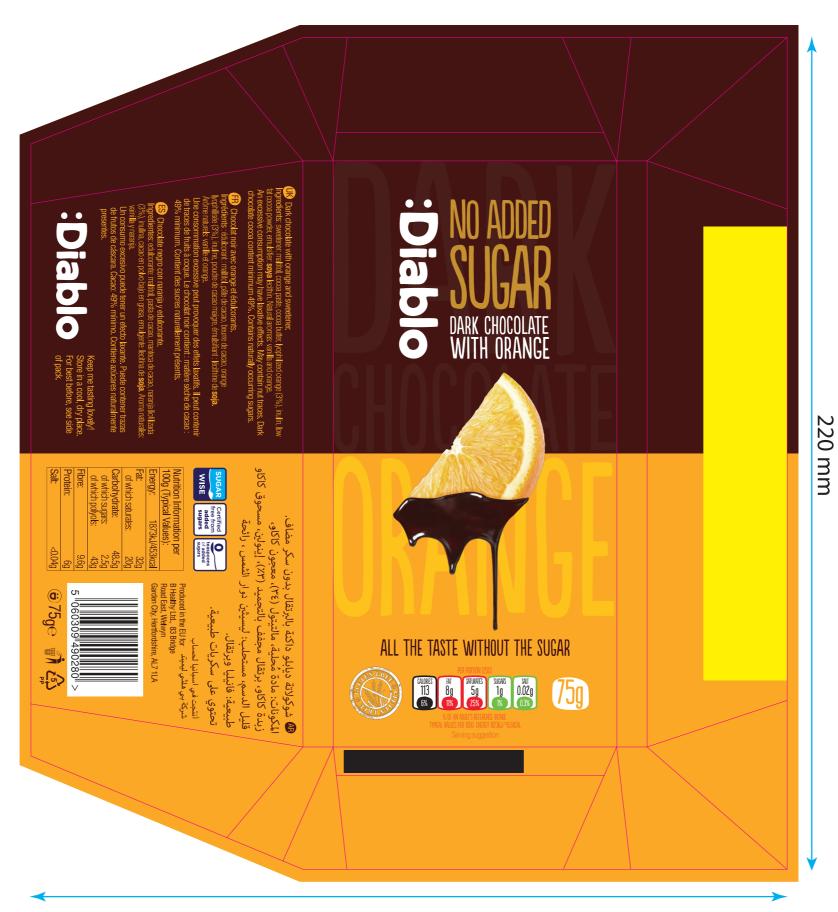

# Manifest.

+44 (0) 113 2429 174

Job Number 9449

<u>Client</u> B Healthy Ltd

Job Description

:Diablo Dark Chocolate Bar 75g

200 x 220mm

Any other details?

See cutter guide.

Designed by MFS 08-01-2013

<u>Last Amended / Proof Number</u> 20-02-2017/09

<u>Artworker</u> JG 20-02-2017

Studio P.O.C Bob Lynch

Sarah Germaine